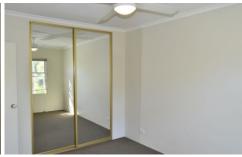

## Features include:

- -Well presented and recently repainted and carpeted throughout
- -Large U-shaped modern kitchen with GAS cooking, DISHWASHER and plenty of bench and cupboard space!
- -Spacious combined kitchen/dining/living room with Ceiling fan and DOUBLE windows that block out ALL traffic noise
- -Huge bedroom with large mirrored built ins, Ceiling fan and again DOUBLE windows that block out ALL traffic noise
- -Spacious bathroom
- -Internal laundry with DRYER
- -ELEVATOR access in security building