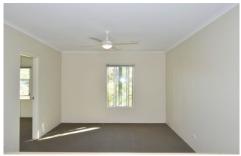

## Features include:

- -Well presented and recently repainted and carpeted throughout
- -Large U-shaped modern kitchen with GAS cooking, DISHWASHER and plenty of bench and cupboard space!
- -Spacious combined kitchen/dining/living room with Ceiling fan and DOUBLE windows that block out ALL traffic noise
- -Huge bedroom with large mirrored built ins, Ceiling fan and again DOUBLE windows that block out ALL traffic noise
- -Spacious bathroom
- -Internal laundry with DRYER
- -ELEVATOR access in security building