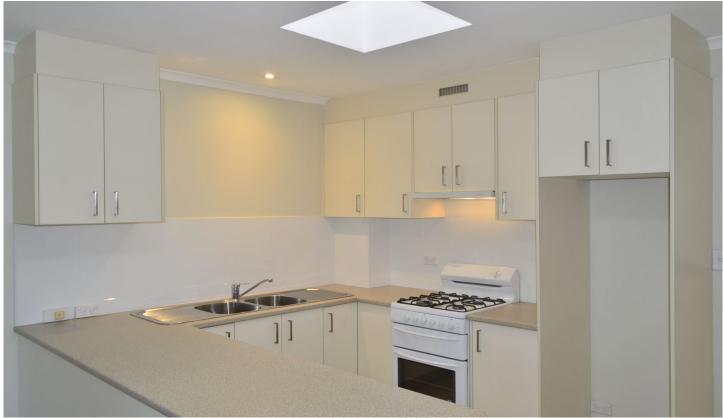

## Features include:

- -Well presented and recently repainted and carpeted throughout
- -Large U-shaped modern kitchen with GAS cooking, DISHWASHER and plenty of bench and cupboard space!
- -Spacious combined kitchen/dining/living room with Ceiling fan and DOUBLE windows that block out ALL traffic noise
- -Huge bedroom with large mirrored built ins, Ceiling fan and again DOUBLE windows that block out ALL traffic noise
- -Spacious bathroom
- -Internal laundry with DRYER
- -ELEVATOR access in security building