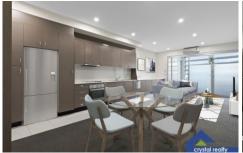

## Features include:

- --Large open plan living and dining room with comfort of Air conditioning unit.
- --Modern kitchen with Caesar stone benches, stainless steel appliances, dishwasher and ample of cupboard storage
- --Internal laundry storage with washing/dryer machine already provided