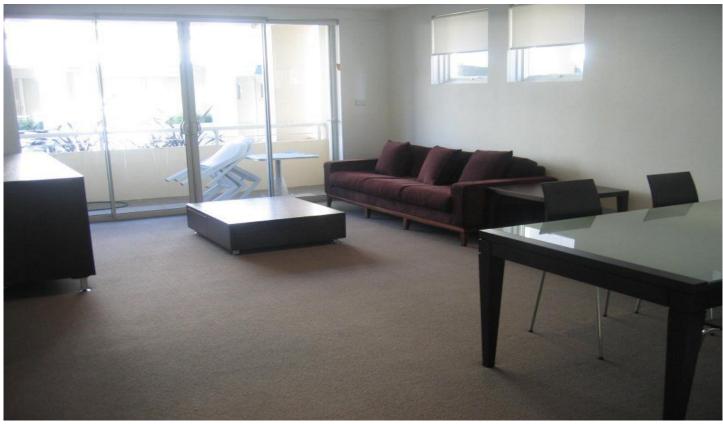

## 7/15 Birmingham Street ALEXANDRIA NSW

European living in ultra chic near new 2 bedroom apartment in a stylish designed development. Features spacious entertainers balcony, combined lounge/dining area, gourmet kitchen with dishwasher & Bosch appliances, separate internal laundry, large built-ins. Security building, parking & landscaped gardens. Minutes to CBD, Green square train station & buses.