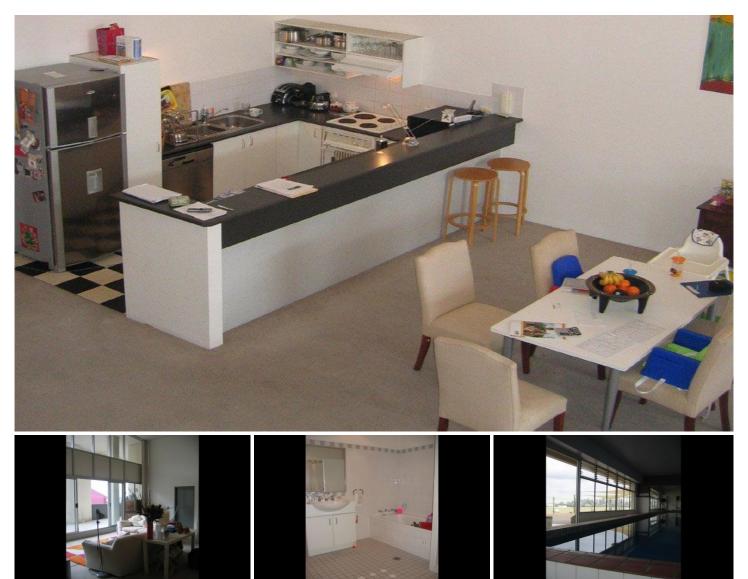

## 115/1 Missenden Road CAMPERDOWN NSW

Stunning three bedroom split level apartment + study, security building, large open plan kitchen, lounge & dining with vast ceilings, large balcony, built-ins, full bathroom + ensuite & separate toilet, storage room, security carspace. Facilities include lap pool, gymnasium, tennis court, multiple BBQ areas, 360 degree views of Sydney from rooftop garden, onsite building manager, located in walking distance to RPA & Newtown vibrant culture at your doorstep.