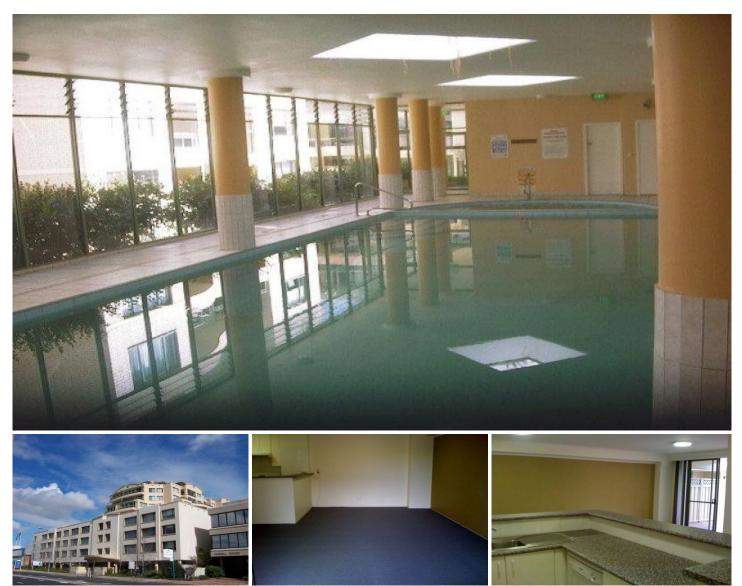

## 79/107-115 Pacific Highway HORNSBY NSW

Extra large three bedroom North Facing apartment, lift access, security building + onsite manager + security guards, three bedrooms (2 double size), two bathrooms, all bedrooms & lounge/dining are north facing and open onto courtyard, combined lounge/dining, huge paved outdoor entertaining area,brand new carpets, foxtel conn, single LUG, indoor pool, spa, gym, sauna & BBQ area in complex, built-ins, brand new dishwasher, brand new carpets, freshly painted, walk to Westfield, clubs & pubs, medical ,walk to station, schools & buses.