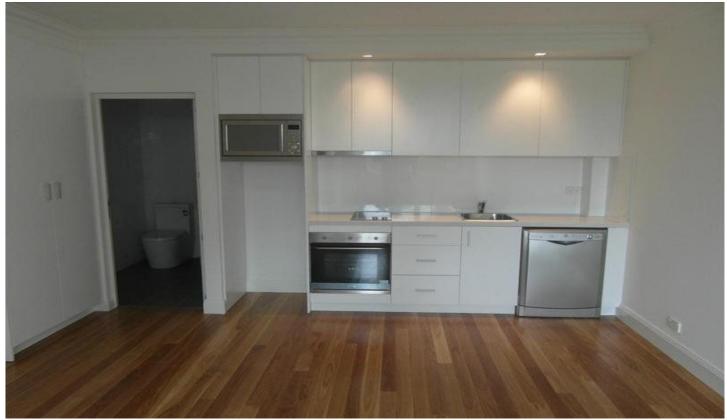

## 2/634A King Street NEWTOWN NSW

Near new spacious studio apartment in secure building. Features include near new stainless steel appliances including dishwasher, fridge, microwave & washer/dryer combo. The apartment has polished timber floors and reverse cycle air conditioning. Located close to shops, transport and all of King Streets main eateries and retail outlets. Parking is also available at request for ease and convenience. This apartment is exclusive to Crystal Realty and will not disappoint.