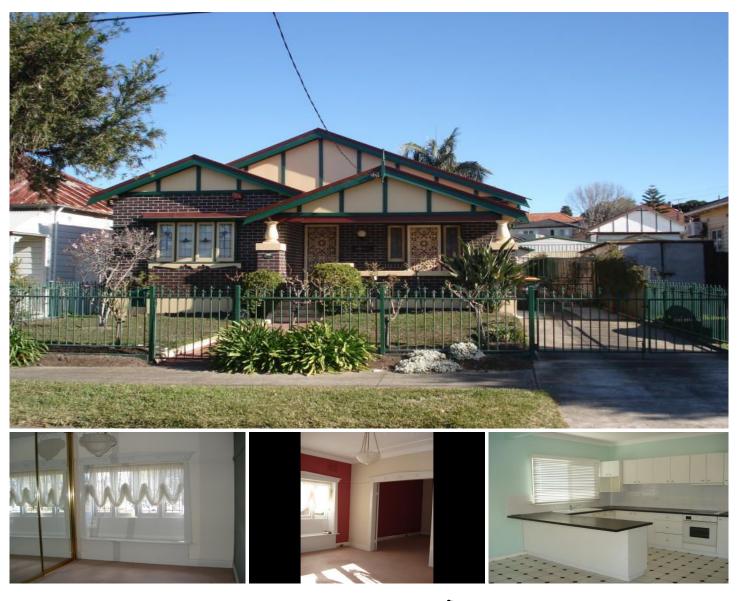

## **25 Flora Street ARNCLIFFE NSW**

This charming 3 bedroom federation home boasts a separate lounge/dining, original features including fireplace with gas heater, ornate ceilings, large modern kitchen with dishwasher, open plan living space with sliding glass doors to courtyard, this room also has a cool A/C system, good size bedrooms all with built-ins robes, master bedroom with ensuite and main bathroom with combined bath/shower, internal laundry with dryer. This property also features rear patio and BBQ area great for those who enjoy to entertain, heated in-ground swimming pool, alarm system, LUG plus carspace in secure driveway, lovely lanscaped gardens, close to transport, easy access to city via M5.