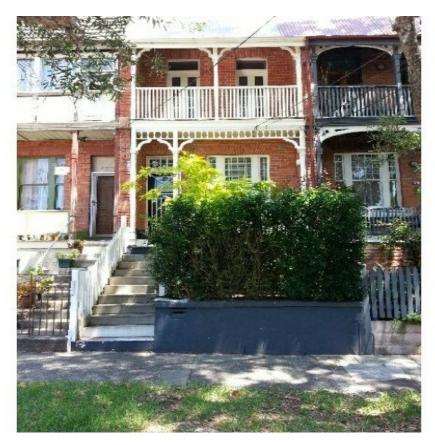

## 33 Rowley Street CAMPERDOWN NSW

This large, three bedroom terrace in the heart of Camperdown is perfect for families and entertainers alike. The home boasts three bedrooms, a separate lounge room, modern ceasar stone kitchen that flows through to the dining area that overlooks the courtyard through the large bi fold doors. Fully fenced for privacy, the courtyard also includes a huge roll out awning so you can relax in the shade on those hot summer days as a well as a back gate for rear lane access from Gilpin Lane. This stylish terrace also includes two balconies, one of which, facing the quiet, tree lined street. Located within close proximity to all transport, RPA Hospital and all of King Street's retail outlets and eateries. This is a must to inspect!