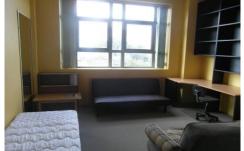

## 317/88 King Street NEWTOWN NSW

Renovated large studio apartment located on third floor on corner of King and Georgina Street. Features include freshly painted, new carpet, built in's, single bed mattress with storage compartments underneath, new sofa, new stainless steel portable oven/grill, bar fridge, desk with chairs, shelving space, lift access, air conditioning, outside swimming pool and tennis court in complex,reasonably sized bathroom. Close to King St eateries, schools, supermarkets, Broadway shopping centre and transport.