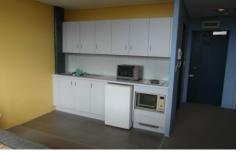

## 317/88 King Street NEWTOWN NSW

Renovated large studio apartment located on third floor on corner of King and Georgina Street. Features include freshly painted, new carpet, built in's, single bed mattress with storage compartments underneath, new sofa, new stainless steel portable oven/grill, bar fridge, desk with chairs, shelving space, lift access, air conditioning, outside swimming pool and tennis court in complex,reasonably sized bathroom. Close to King St eateries, schools, supermarkets, Broadway shopping centre and transport.