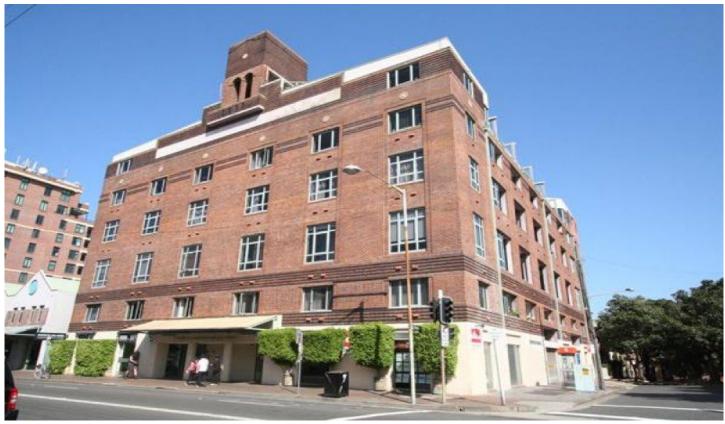

## 317/88 King Street NEWTOWN NSW

Renovated large studio apartment located on third floor on corner of King and Georgina Street. Features include freshly painted, new carpet, built in's, single bed mattress with storage compartments underneath, new sofa, new stainless steel portable oven/grill, bar fridge, desk with chairs, shelving space, lift access, air conditioning, outside swimming pool and tennis court in complex,reasonably sized bathroom. Close to King St eateries, schools, supermarkets, Broadway shopping centre and transport.