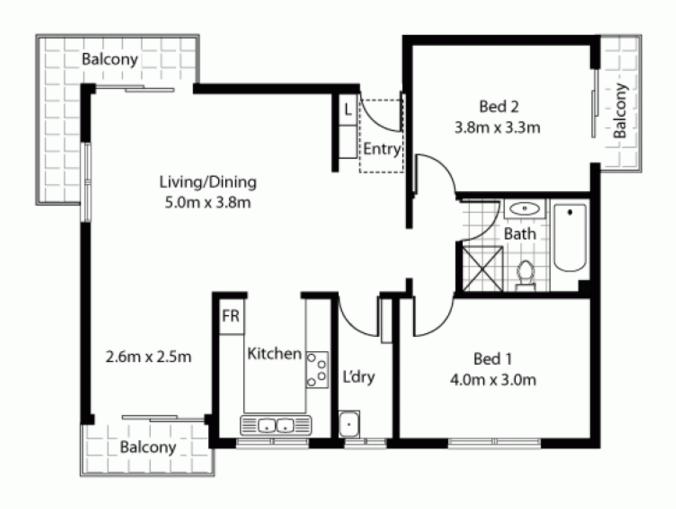

## 4/32B Brighton Avenue CROYDON PARK NSW

Spacious, two bedroom apartment in a well maintained building.

Featuring three balconies, open plan lounge and dining with an alcove kitchen. Includes a large internal laundry and lock up garage.

## Floorplan by Only Real Estate Ph: 1300 760 390

DISCLAIMER: PLANS SHOWN ARE FOR PRESENTATION PURPOSES AND ARE NOT PART OF ANY LEGAL DOCUMENT. ALL MEASUREMENTS AND FIGURES ARE APPROXIMATE.