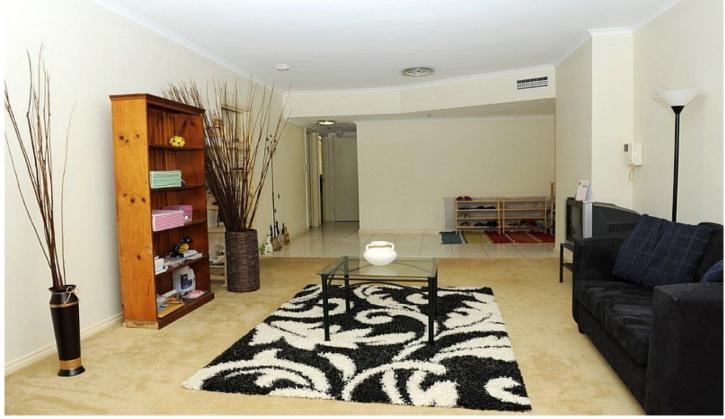

## 11/308 Pitt Street SYDNEY NSW

Large, two bedroom apartment on the eleventh floor of a luxurious security building.

Features include large living area, internal laundry, linen cupboard, sunroom and reverse cycle air-conditioning.

Main bedroom includes balcony with walk in wardrobe plus ensuite. Second bedroom includes built in wardrobe.

This security complex offers a variety of recreation options including snooker, table tennis, squash court and barbecue area on level seven. Level eight features a swimming pool, gymnasium, spa and sauna. There is also a full-time concierge on site.

Enjoy vibrant and convenient inner-city living.

2 📭 2 🖺

**View**: https://www.crystalrealty.com.au/sale/nsw/sydney-city/sydney/residential/apartment/5771762