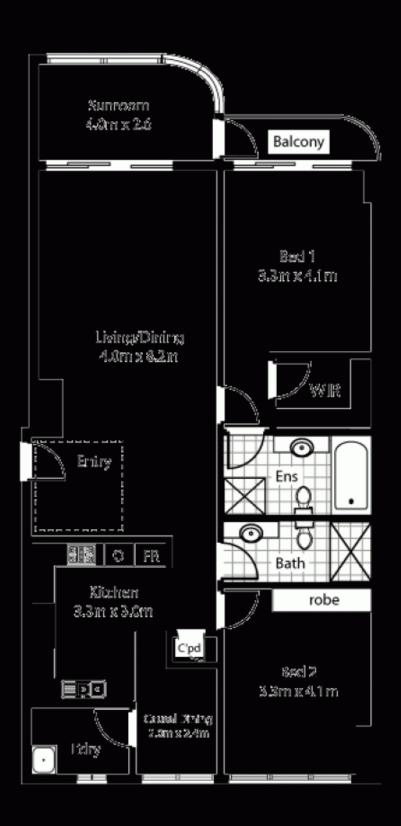

## 11/308 Pitt Street SYDNEY NSW

Large, two bedroom apartment on the eleventh floor of a luxurious security building.

Features include large living area, internal laundry, linen cupboard, sunroom and reverse cycle air-conditioning.

Main bedroom includes balcony with walk in wardrobe plus ensuite. Second bedroom includes built in wardrobe.

This security complex offers a variety of recreation options including snooker, table tennis, squash court and barbecue area on level seven. Level eight features a swimming pool, gymnasium, spa and sauna. There is also a full-time concierge on site.