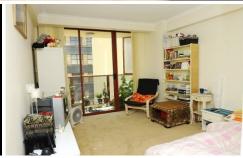

## 11/308 Pitt Street SYDNEY NSW

Large, two bedroom apartment on the eleventh floor of a luxurious security building.

Features include large living area, internal laundry, linen cupboard, sunroom and reverse cycle air-conditioning.

Main bedroom includes balcony with walk in wardrobe plus ensuite. Second bedroom includes built in wardrobe.

This security complex offers a variety of recreation options including snooker, table tennis, squash court and barbecue area on level seven. Level eight features a swimming pool, gymnasium, spa and sauna. There is also a full-time concierge on site.