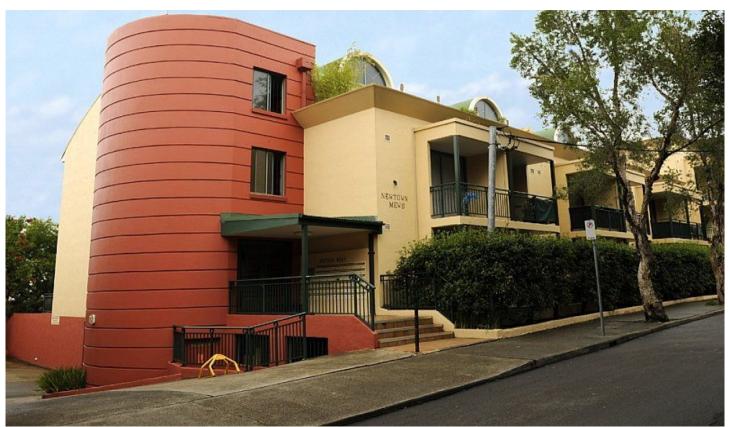

## 36/1 Linthorpe Street NEWTOWN NSW

Loft style, one bedroom apartment located in a security building in the heart of Newtown.

Features include open plan living area, balcony, built in wardrobe, good kitchen and bathroom, internal laundry and security car space.