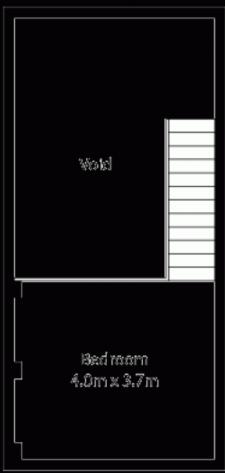

## 36/1 Linthorpe Street NEWTOWN NSW

Loft style, one bedroom apartment located in a security building in the heart of Newtown.

Features include open plan living area, balcony, built in wardrobe, good kitchen and bathroom, internal laundry and security car space.

## 1 🚐 1 🚔 1 😭

**Price**: \$350,000

View: https://www.crystalrealty.com.au/sale/nsw/inner-

west/newtown/residential/apartment/5771763

Samuel Lawel

First: Lowel

Carspace 14sqm