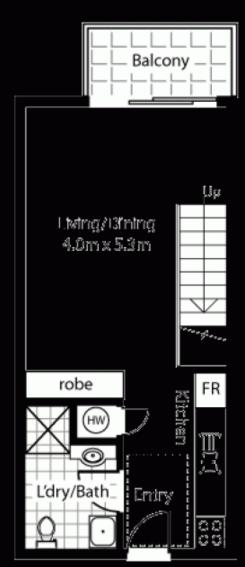

## 36/1 Linthorpe Street NEWTOWN NSW

Loft style, one bedroom apartment located in a security building in the heart of Newtown.

Features include open plan living area, balcony, built in wardrobe, good kitchen and bathroom, internal laundry and security car space.

## 1 🚐 1 🚔 1 😭

**Price**: \$350,000

View: https://www.crystalrealty.com.au/sale/nsw/inner-

west/newtown/residential/apartment/5771763

Samuel Lawel

First: Lowel

Carspace 14sqm