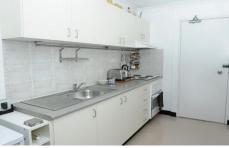

## 31/1 Linthorpe Street NEWTOWN NSW

Freshly painted, loft style, one bedroom apartment in a security building.

Features Include:

Open plan living area
Balcony,
Built in wardrobe,
Good kitchen and bathroom,
Reverse cycle air-conditioning,
Internal laundry,
Very small study area,
Extra large security car space