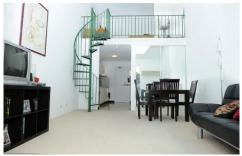

## 31/1 Linthorpe Street NEWTOWN NSW

Freshly painted, loft style, one bedroom apartment in a security building.

Features Include:

Open plan living area
Balcony,
Built in wardrobe,
Good kitchen and bathroom,
Reverse cycle air-conditioning,
Internal laundry,
Very small study area,
Extra large security car space