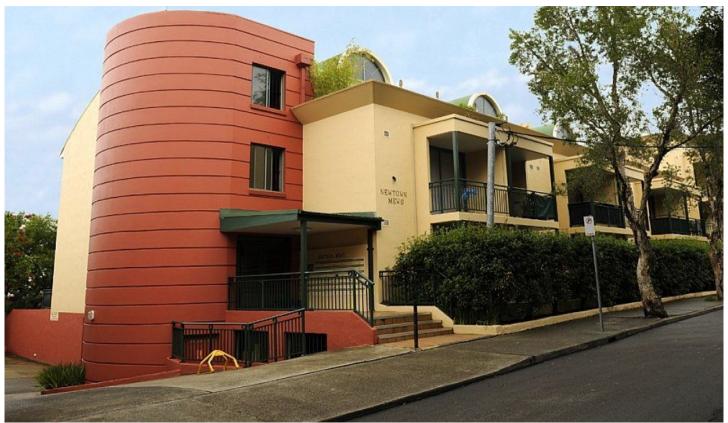

## 31/1 Linthorpe Street NEWTOWN NSW

Freshly painted, loft style, one bedroom apartment in a security building.

Features Include:

Open plan living area
Balcony,
Built in wardrobe,
Good kitchen and bathroom,
Reverse cycle air-conditioning,
Internal laundry,
Very small study area,
Extra large security car space