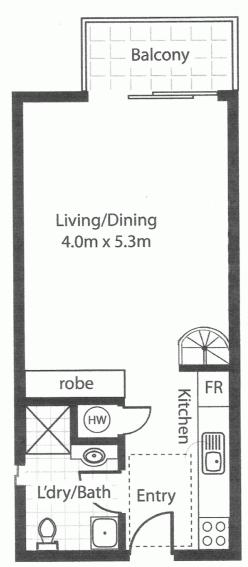

1 🚐 1 🚍 1 😭

**View :** https://www.crystalrealty.com.au/sale/nsw/inner-west/newtown/residential/apartment/5771769

Second Level

First Level

Carspace 16sqm

## 31/1 Linthorpe Street, Newtown

Floorplan by Only Real Estate Ph: 1300 760 390

DISCLAIMER: PLANS SHOWN ARE FOR PRESENTATION PURPOSES AND ARE NOT PART OF ANY LEGAL DOCUMENT. ALL MEASUREMENTS AND FIGURES ARE APPROXIMATE.