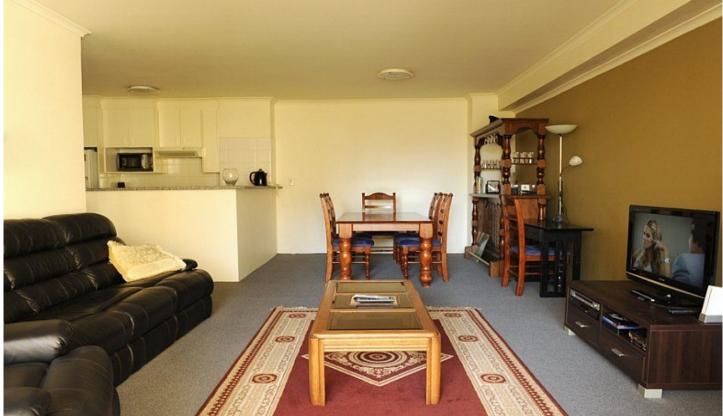

## 79/107 Pacific Highway HORNSBY NSW

Spacious, modern, north facing, three bedroom, ground level apartment in a security building with lift access from parking.

Entertain your guests in the enormous north facing couryard.

Master bedroom with ensuite, additional modern bathroom, internal laundry, large combined lounge and dining which flows out to the courtyard.

Approximately 183sq + 25sq of garage/storage, all within a well maintained secure complex.