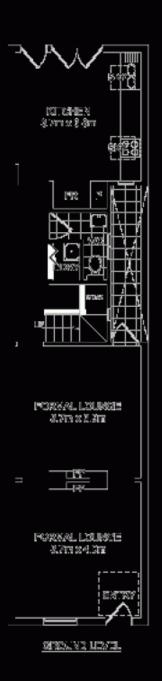

## 13 Ormond Street PADDINGTON NSW

Located in one of Paddingtons most favoured tree-lined streets.

A classic Victorian terrace offers a unique opportunity to secure a premier property.

Separate living and dining rooms with fireplaces, set over two levels and stylishly renovated.

Features state of the art modern kitchen opening onto the rear garden courtyard.

Three bedrooms with main including an attic and balcony. Timber flooring, ducted air conditioning, security intercom, internal laundry, 2nd WC plus pedestrian rear lane access.