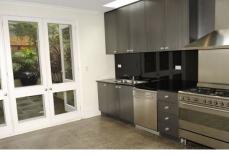

Features state of the art modern kitchen opening onto the rear garden courtyard.

Three bedrooms with main including an attic and balcony. Timber flooring, ducted air conditioning, security intercom, internal laundry, 2nd WC plus pedestrian rear lane access.