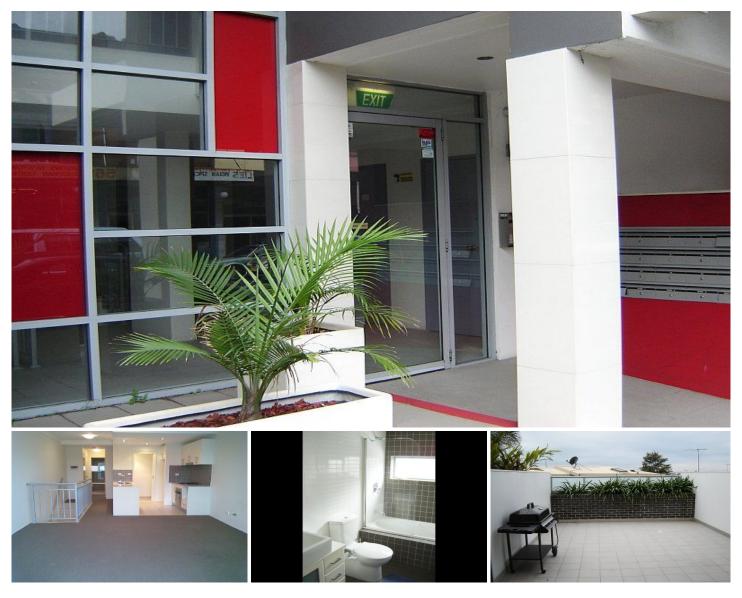

## 13/612 King Street ERSKINEVILLE NSW

Stunning, one bedroom apartment in a security building.

Featuring a modern kitchen and bathroom, open plan living space leading onto a spacious entertainers courtyard.

Also includes balcony, internal laundry and built in wardrobe and security car space.

Offering the best combination of suburban and city living, 612 King Street is situated in a sought after location, surrounded by an endless choice of lively living activity or relaxation options.

Positioned within walking distance to station, buses, shops and Sydney Park. Only 5km direct line to CBD.

Total area approximately 106 sqm