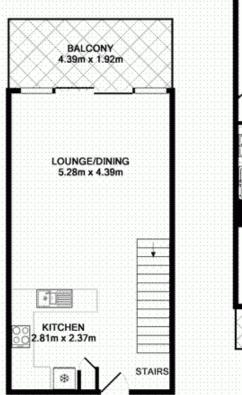

## 2 🕒 1 📛 1 🗬

Land Size: 107 sqm

View : https://www.crystalrealty.com.au/sale/nsw/e

astern-suburbs/alexandria/residential/unit/5

771780

ENTRANCE LEVEL

APPROX. FLOOR AREA 92.0 SQ.M.

1ST FLOOR

SECURE CAR SPACE APPROX. FLOOR AREA 15.0 SQ.M.

TOTAL APPROX. FLOOR AREA107.0 SQ.M.

Measurements are approximate. Not to Scale. For illustrative purposes only.

Produced by Open2view.com.au