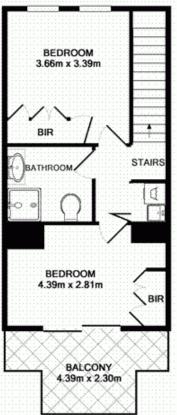

## 2 🕒 1 📛 1 🗬

Land Size: 107 sqm

View : https://www.crystalrealty.com.au/sale/nsw/e

astern-suburbs/alexandria/residential/unit/5

771780

ENTRANCE LEVEL

APPROX. FLOOR AREA 92.0 SQ.M.

1ST FLOOR

SECURE CAR SPACE APPROX. FLOOR AREA 15.0 SQ.M.

TOTAL APPROX. FLOOR AREA107.0 SQ.M.

Measurements are approximate. Not to Scale. For illustrative purposes only.

Produced by Open2view.com.au