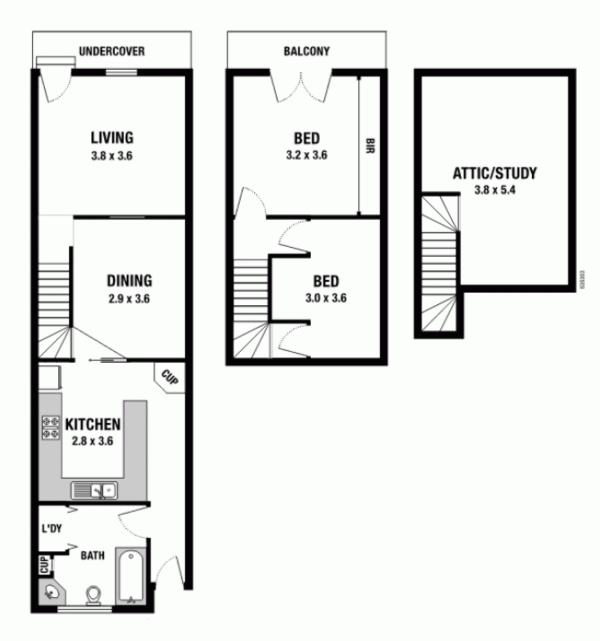

## 27 Crown Street ST PETERS NSW

This attractive tri-level terrace with stylish and convenient updates represents an ideal first home for busy professionals or young families seeking a low-maintenance property in the Inner West.

It is just footsteps to Sydney Park and minutes to a host of lifestyle options including Newtown Village, cafes, shops and St Peters station.

There is nothing to be done to this appealing terrace house with two bedrooms, plus large attic 3rd bedroom / home office. Move straight in!

- Separate living and dining rooms with timber floors
- Two bedrooms, main opening onto balcony with views to the park

3 🛺 1 📇

**View**: https://www.crystalrealty.com.au/sale/nsw/inner-west/st-peters/residential/terrace/5771781

## 27 Crown Street, St Peters

Please note: All stated dimensions are approximate only. Particulars given are for general information only and do not constitute any representation on the part of the vendor or agent.