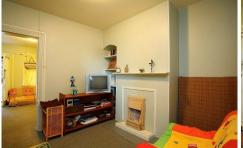

Features separate living and dining rooms with polished floor boards, high ceilings, fire places, two bedrooms - main opening onto balcony, gas kitchen and good sized courtyard for outdoor entertaining.