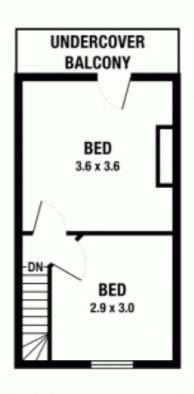

Features separate living and dining rooms with polished floor boards, high ceilings, fire places, two bedrooms - main opening onto balcony, gas kitchen and good sized courtyard for outdoor entertaining.