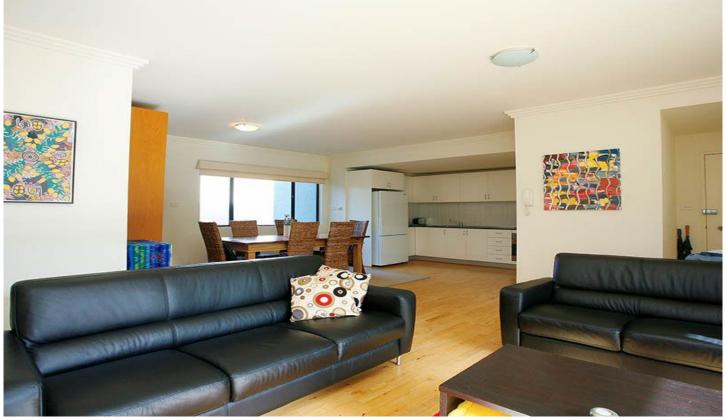

## 23/127 Railway Parade ERSKINEVILLE NSW

Modern two bedroom apartment within walking distance to Erskineville Village and train station.

Features open plan lounge/dining room, flowing onto your tiled balcony, built in wardrobes in both bedrooms, modern and spacious kitchen, full bathroom and internal laundry.

Also includes security car space on title.

A sought after suburb in the Inner West which will suit the first time home buyer or astute investor.

2 🕒 1 📛 1 🗬

**View**: https://www.crystalrealty.com.au/sale/nsw/inner-west/erskineville/residential/apartment/5771784