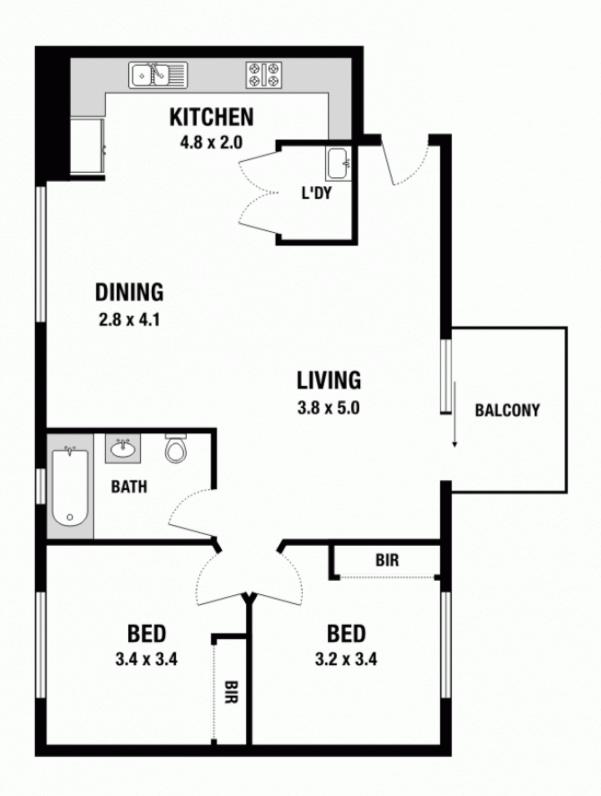

## 23/127 Railway Parade ERSKINEVILLE NSW

Modern two bedroom apartment within walking distance to Erskineville Village and train station.

Features open plan lounge/dining room, flowing onto your tiled balcony, built in wardrobes in both bedrooms, modern and spacious kitchen, full bathroom and internal laundry.

Also includes security car space on title.

A sought after suburb in the Inner West which will suit the first time home buyer or astute investor.

2 🕒 1 📛 1 🗬

**View**: https://www.crystalrealty.com.au/sale/nsw/inner-west/erskineville/residential/apartment/5771784