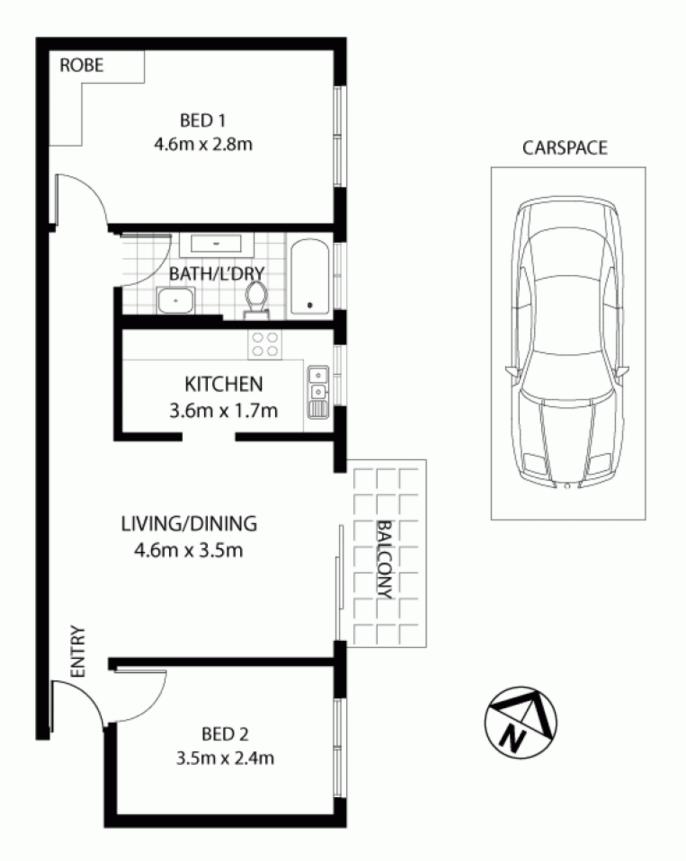

## 8/525 New Canterbury Road DULWICH HILL NSW

Fully renovated, light, bright and spacious, two bedroom apartment in a convenient location.

Features balcony, under cover car space.

A perfect first home with nothing to do just move in!

## 8/525 NEW CANTERBURY ROAD, DULWICH HILL

## Floorplan by Only Real Estate Ph: 1300 760 390

DISCLAIMER: PLANS SHOWN ARE FOR PRESENTATION PURPOSES AND ARE NOT PART OF ANY LEGAL DOCUMENT. ALL MEASUREMENTS AND FIGURES ARE APPROXIMATE.