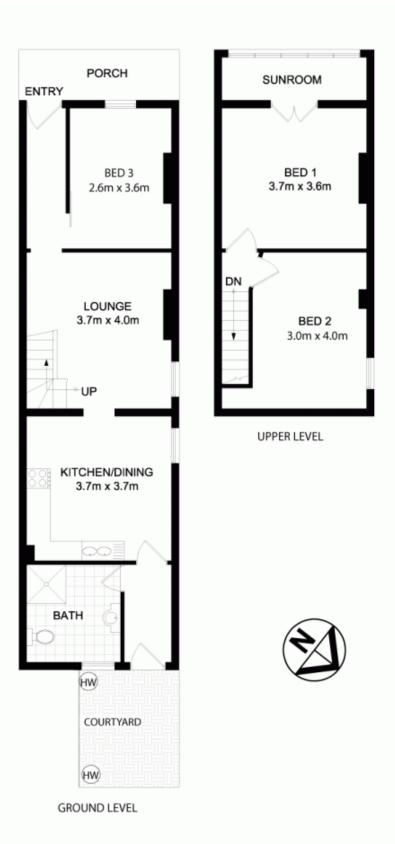

## 25 Campbell Street ST PETERS NSW

Double storey, three bedroom, semi-detached terrace in need of some TLC.

Main bedroom features a balcony, small courtyard and combined laundry/bathroom.

Also includes a granny flat out the back with an attic bedroom and lovely courtyard.

## Floorplan by Only Real Estate Ph: 1300 760 390

DISCLAIMER: PLANS SHOWN ARE FOR PRESENTATION PURPOSES AND ARE NOT PART OF ANY LEGAL DOCUMENT. ALL MEASUREMENTS AND FIGURES ARE APPROXIMATE.

UPPER LEVEL