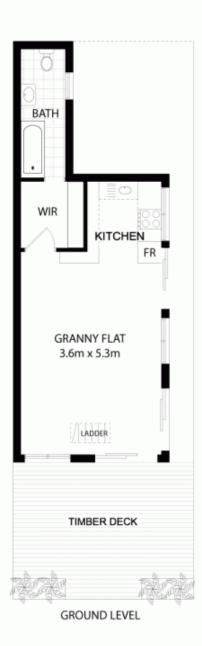

## 25 Campbell Street ST PETERS NSW

Double storey, three bedroom, semi-detached terrace in need of some TLC.

Main bedroom features a balcony, small courtyard and combined laundry/bathroom.

Also includes a granny flat out the back with an attic bedroom and lovely courtyard.

## Floorplan by Only Real Estate Ph: 1300 760 390

DISCLAIMER: PLANS SHOWN ARE FOR PRESENTATION PURPOSES AND ARE NOT PART OF ANY LEGAL DOCUMENT. ALL MEASUREMENTS AND FIGURES ARE APPROXIMATE.

UPPER LEVEL