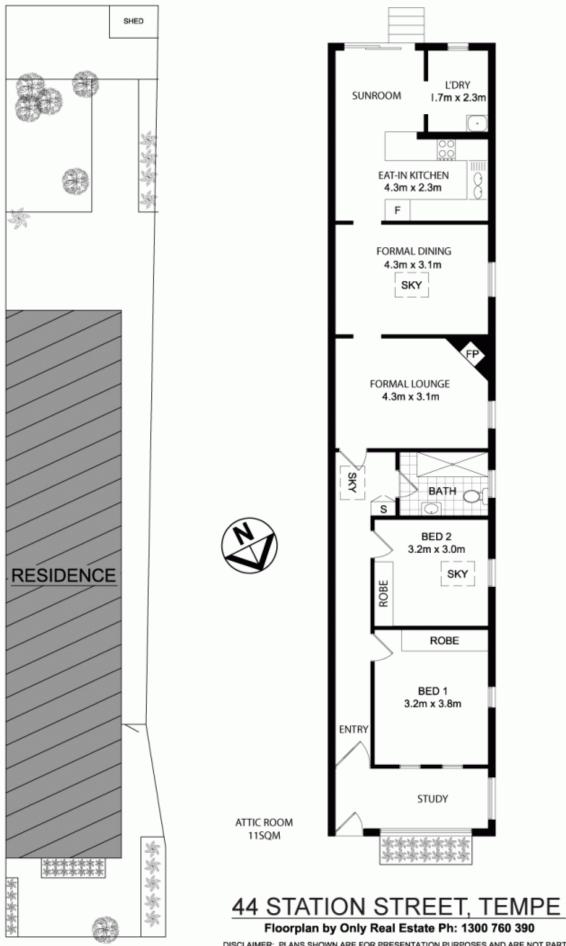

## 2 🎮 1 🚔

View : https://www.crystalrealty.com.au/sale/nsw/innerwest/tempe/residential/house/5771790

SITE PLAN

DISCLAIMER: PLANS SHOWN ARE FOR PRESENTATION PURPOSES AND ARE NOT PART OF ANY LEGAL DOCUMENT. ALL MEASUREMENTS AND FIGURES ARE APPROXIMATE.