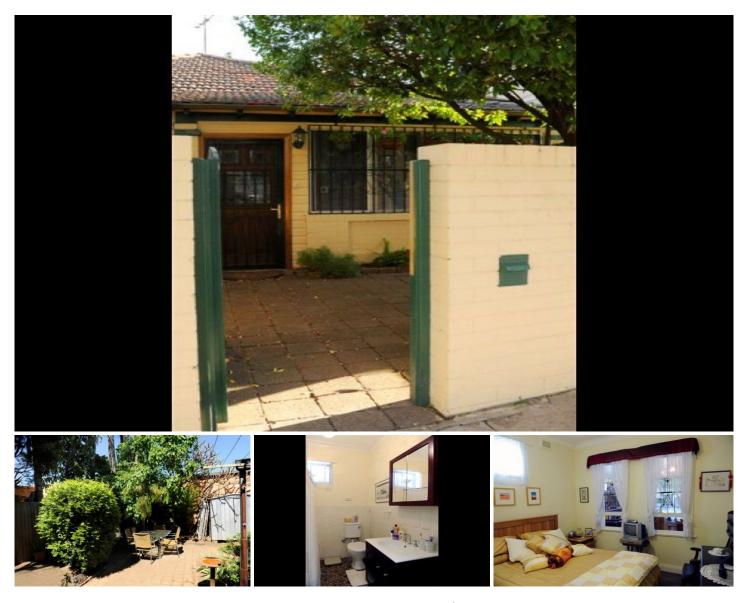

## 44 Station TEMPE NSW

2 Bed, 1 Bath, 1 Sun / Sitting Room + Study & Attic Storage Space

A truly unique home is being offered for sale a completely renovated double brick and tile home offering generous proportions and many original quality features including lead light windows.

The two generous sized bedrooms both with built-in robes and the three Skylights accentuate the abundance of light throughout this hidden treasure.

The property features a sophisticated Formal Lounge & Formal Dining Room with a stylish Bathroom and Bath.

You will delight in the New Eat-In Kitchen which is located next to the Sun / Sitting Room. The property offers Gas