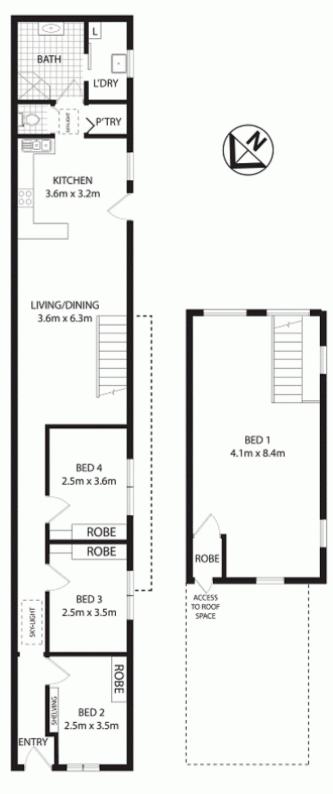

## **6 Florence Street ST PETERS NSW**

Large semi-detached cottage consisting of 4 bedrooms, 1 bathroom & 1 car space. Features an attic style main bedroom with walk in robe. Good sized bathroom, Internal laundry, Pantry off kitchen & a great outdoor area. Close to Everything!

4 🕒 1 🔓 1 🗬

Land Size: 209 sqm

View : https://www.crystalrealty.com.au/sale/nsw/in

ner-west/st-peters/residential/semi-detache

d/5771791

## 6 FLORENCE STREET, ST PETERS

Floorplan by Only Real Estate Ph: 1300 760 390

DISCLAIMER: PLANS SHOWN ARE FOR PRESENTATION PURPOSES AND ARE NOT PART OF ANY LEGAL DOCUMENT, ALL MEASUREMENTS AND FIGURES ARE APPROXIMATE.