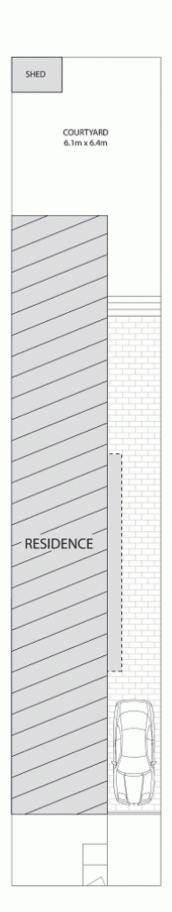

## **6 Florence Street ST PETERS NSW**

Large semi-detached cottage consisting of 4 bedrooms, 1 bathroom & 1 car space. Features an attic style main bedroom with walk in robe. Good sized bathroom, Internal laundry, Pantry off kitchen & a great outdoor area. Close to Everything!

4 🕒 1 🔓 1 🗬

Land Size: 209 sqm

View : https://www.crystalrealty.com.au/sale/nsw/in

ner-west/st-peters/residential/semi-detache

d/5771791

## 6 FLORENCE STREET, ST PETERS

Floorplan by Only Real Estate Ph: 1300 760 390

DISCLAIMER: PLANS SHOWN ARE FOR PRESENTATION PURPOSES AND ARE NOT PART OF ANY LEGAL DOCUMENT, ALL MEASUREMENTS AND FIGURES ARE APPROXIMATE.