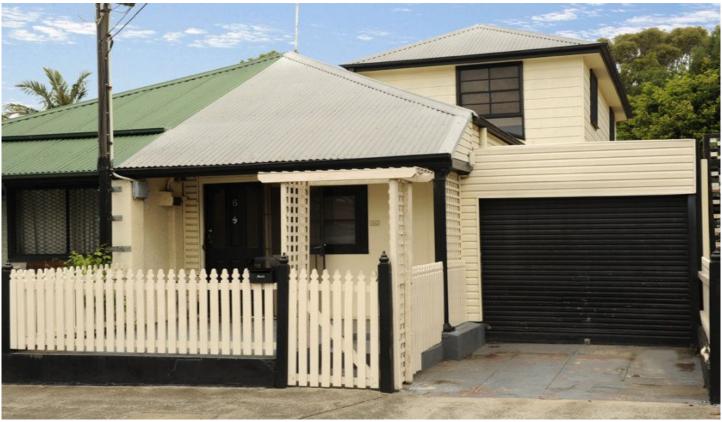

## **6 Florence Street ST PETERS NSW**

Large semi-detached cottage consisting of 4 bedrooms, 1 bathroom & 1 car space. Features an attic style main bedroom with walk in robe. Good sized bathroom, Internal laundry, Pantry off kitchen & a great outdoor area. Close to Everything!

4 🕒 1 🔓 1 🗬

Land Size: 209 sqm

View : https://www.crystalrealty.com.au/sale/nsw/in

ner-west/st-peters/residential/semi-detache

d/5771791