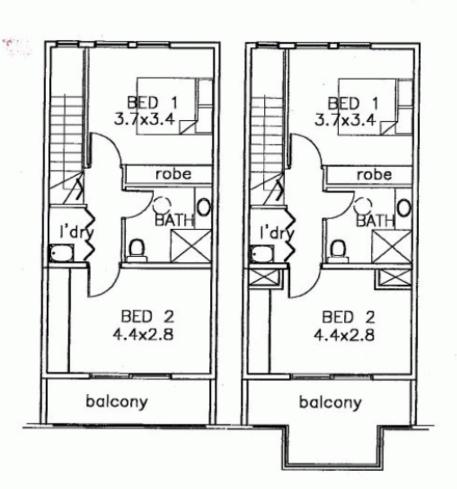

## 10/662 Botany Road ALEXANDRIA NSW

This modern apartment is ideal for the first home buyer looking to settle in their new home.

In a central location the properties features include a modern kitchen and bathroom, carpet throughout, open plan living area, dining and lounge leading onto a balcony, air-conditioning in each room and a security carspace.