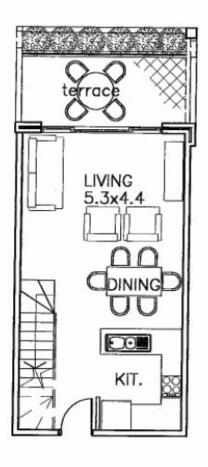

## 10/662 Botany Road ALEXANDRIA NSW

This modern apartment is ideal for the first home buyer looking to settle in their new home.

In a central location the properties features include a modern kitchen and bathroom, carpet throughout, open plan living area, dining and lounge leading onto a balcony, air-conditioning in each room and a security carspace.