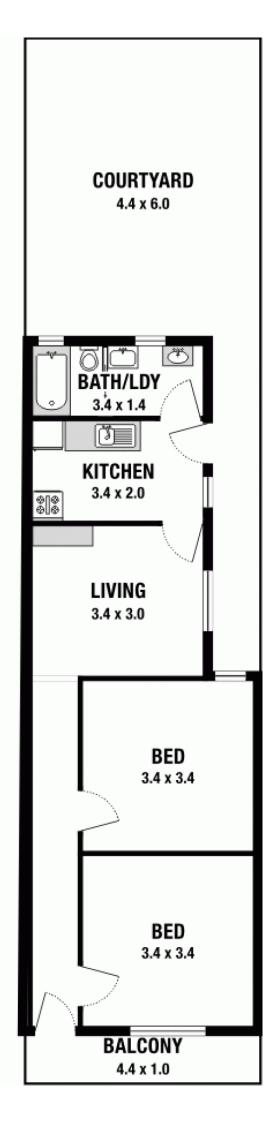

## 63 Park Street ERSKINEVILLE NSW

Neat and tidy, two bedroom, single terrace in a beautiful wide tree lined street. The property consists of two good size bedrooms, neat kitchen and bathroom, internal laundry and courtyard. Very quiet and quaint area.

Across from the park and close to the village, this is one not to be missed.

Total rental income: \$420.00per week, Total Area Approx: 115sqm, Water Rates: \$255.85 per 1/4, Council Rates: \$246.50 per 1/4

## 63 Park Street, Erskinville

Please note: All stated dimensions are approximate only. Particulars given are for general information only and do not constitute any representation on the part of the vendor or agent.