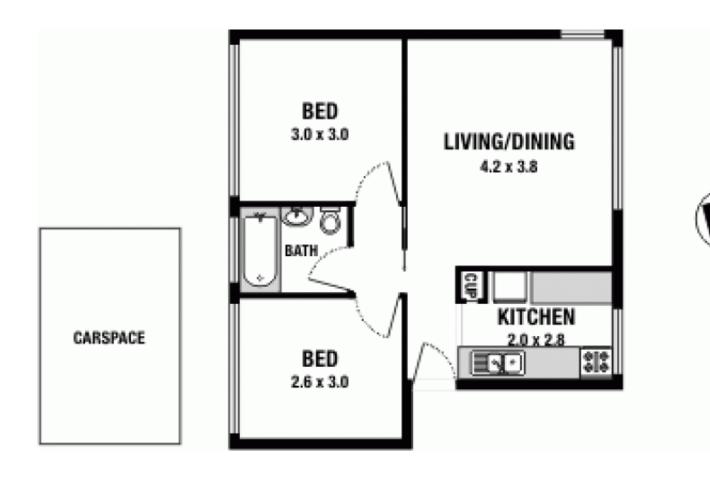

Features include, Comfort and warmth throughout, 2 spacious bedrooms, open-plan living, modern kitchen, internal laundry and car-space.

Total Area: Approx 69sqm Water Rates: Approx \$143/qtr Council Rates: Approx \$194/qtr Strata Rates: Approx \$575.85

## 6B/98 Carlton Crescent, Summer Hill

Please note: All stated dimensions are approximate only. Particulars given are for general information only and do not constitute any representation on the part of the vendor or agent.