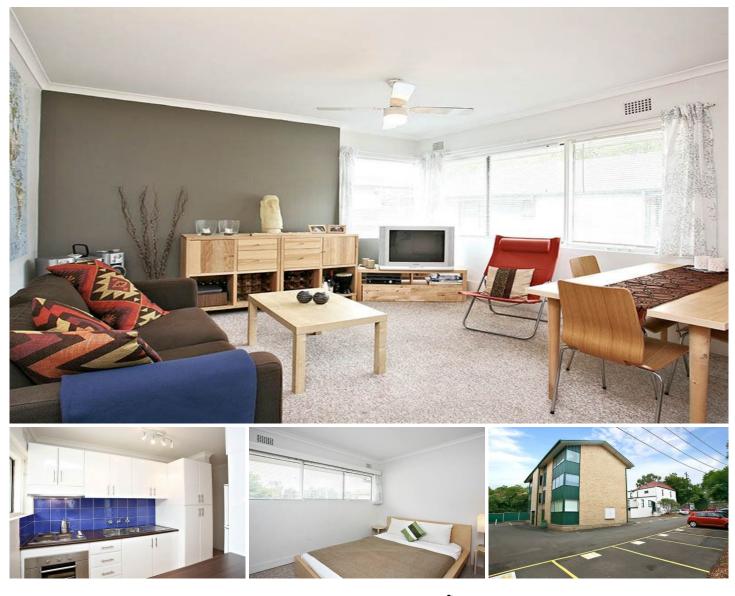

## 6B/98 Carlton Crescent SUMMER HILL NSW

This inviting top-floor security apartment is an ideal first home which offers the perfect convenient lifestyle.

It is situated within close proximity to park-lands, Summer Hill Village, cafes, transport and schools.

Features include, Comfort and warmth throughout, 2 spacious bedrooms, open-plan living, modern kitchen, internal laundry and car-space.

Total Area: Approx 69sqm Water Rates: Approx \$143/qtr Council Rates: Approx \$194/qtr Strata Rates: Approx \$575.85