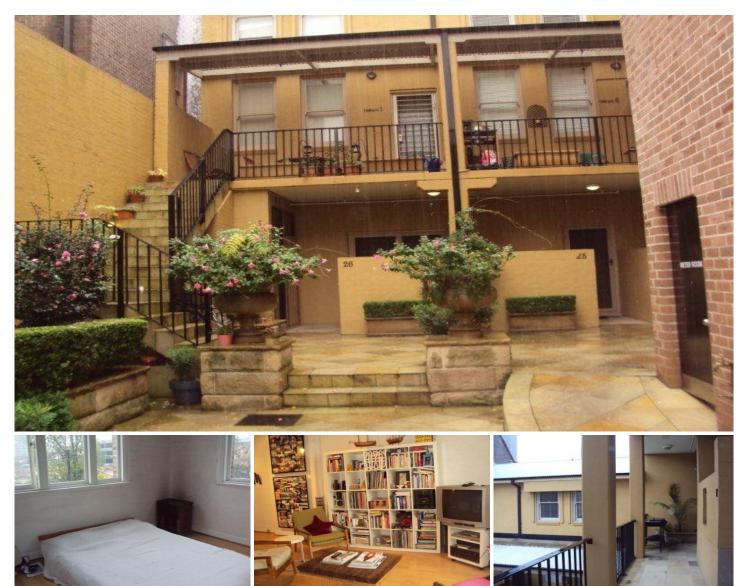

## 15/13-21 Abercrombie Street CHIPPENDALE NSW

Entrance via back of building.

This lovely one bedroom apartment located on the 2nd floor has a delightful leafy courtyard entrance.

Features include spacious one bedroom with built ins, open plan lounge / dining / living area, galley kitchen with stainless steel appliances.

Located only minutes from Central Station, city CBD, UTS and TAFE, and only a short walk to the Broadway Shopping Centre. Transport at door

Ideal for the first home buyer or the astute investor

Water rates per 1/4 \$ 143.05 Council rates per 1/4 \$ 170.62 Strata rates per 1/4 \$ 814.00