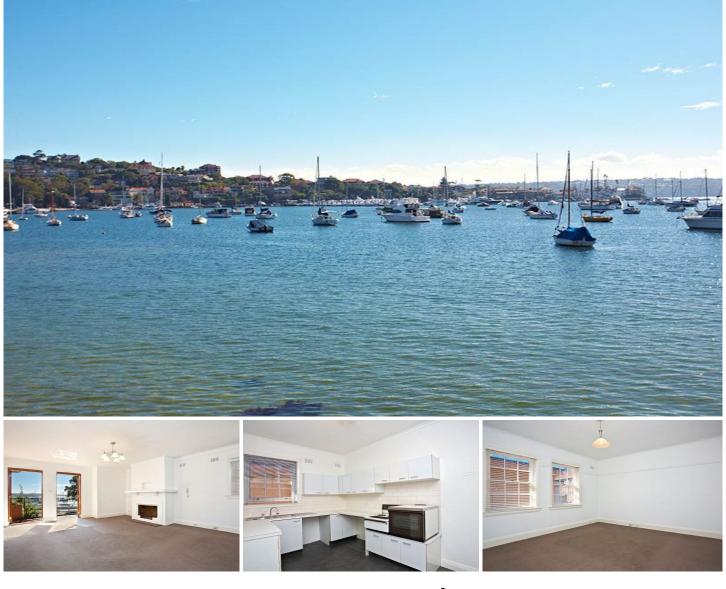

## 4/637 New South Head Road ROSE BAY NSW

Perfectly positioned opposite Rose Bay's beautiful harbour foreshore and parks is this spacious security two bedroom. This first floor apartment is situated in a well-maintained boutique block of six. Bright and airy interiors with potential to add your own personal touch. Sun filled open plan layout with a well defined living and dining area, opening out onto the balcony with spectacular water views, updated kitchen and bathroom, two double sized bedrooms and internal laundry. Only a short walk to Rose Bay Village shops, cafes, transport, ferries and The Royal Sydney Gold Club.