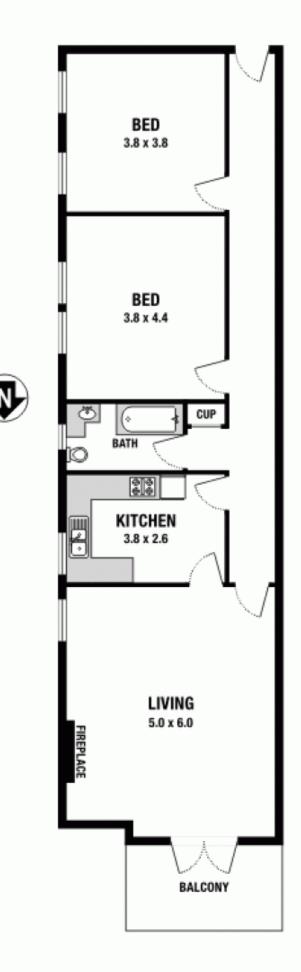

## A must to inspect!

Water rates: \$150.19 approx. per quarter Council rates: \$261.65 approx. per quarter Strata rates: \$790.50 approx. per quarter TOTAL AREA: 102sqm approx.

## 4/637 New South Head Road, Rose Bay

Please note: All stated dimensions are approximate only. Particulars given are for general information only and do not constitute any representation on the part of the vendor or agent.