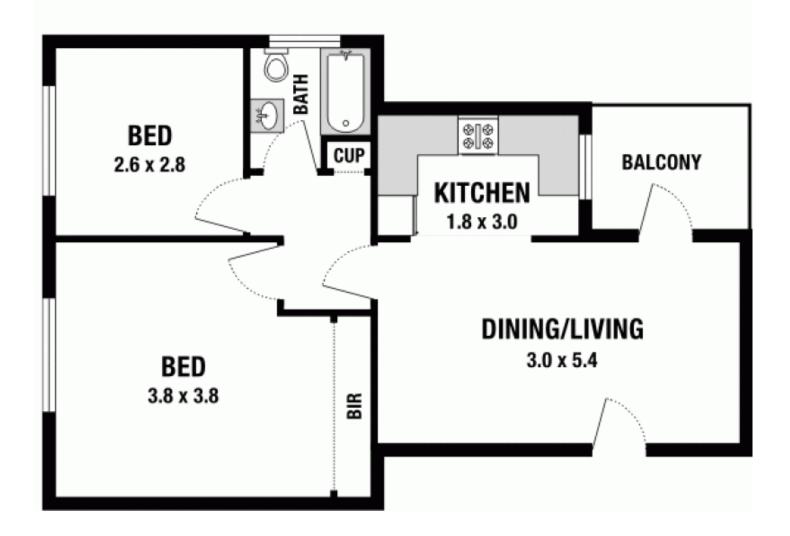

## 8/242 Albany Road PETERSHAM NSW

A perfect start for any first time homebuyer to purchase this security first floor apartment in a well maintained block. Comprising of 2 bedrooms, combined living and dining area, modern kitchen, original bathroom, internal laundry, air-conditioning and balcony with city views. Located minutes walk to Crystal street, local cafes, shops and transport at your door step.

A must to inspect for any first time home buyer or astute investor!

Water rates: \$151.67 approx. per quarter Council rates: \$221.33 approx. per quarter Strata rates: \$546.13 approx. per quarter

TOTAL AREA: 66sqm approx.