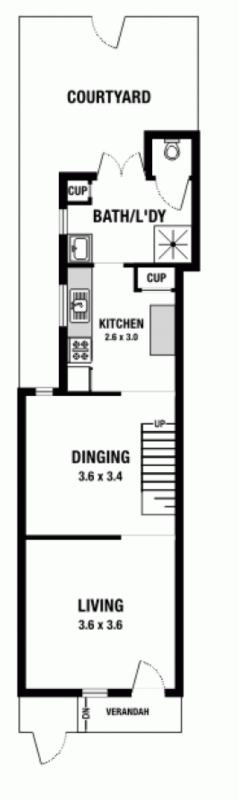

## 11 Campbell Street NEWTOWN NSW

Idyllically positioned in the midst of vibrant cafe and cosmopolitan King Street. Just moments from RPA, Sydney University and transport at your doorstep.

This two storey terrace comprises of three upstairs bedrooms, main leading out to balcony, lounge room and separate dining area, with original kitchen and functional bathroom, internal laundry plus a second balcony facing rear courtyard.

Fantastic opportunity for the young professional or an astute investor.

A must to inspect.

Water rates: \$172.57 approx. per quarter Council rates: \$206.90 approx. per quarter

TOTAL AREA: 70sqm approx.

3 **!=** 1 <del>|=</del>

## 11 Campbell Street, Newtown

GROUND FLOOR

FIRST FLOOR