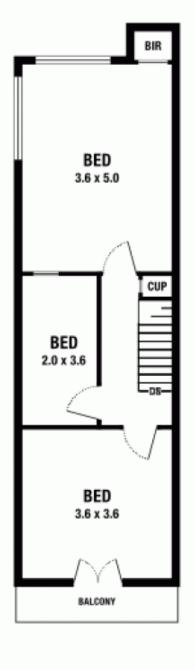

## 11 Campbell Street NEWTOWN NSW

Idyllically positioned in the midst of vibrant cafe and cosmopolitan King Street. Just moments from RPA, Sydney University and transport at your doorstep.

This two storey terrace comprises of three upstairs bedrooms, main leading out to balcony, lounge room and separate dining area, with original kitchen and functional bathroom, internal laundry plus a second balcony facing rear courtyard.

Fantastic opportunity for the young professional or an astute investor.

A must to inspect.

Water rates: \$172.57 approx. per quarter Council rates: \$206.90 approx. per quarter

TOTAL AREA: 70sqm approx.

3 **!=** 1 <del>|=</del>

## 11 Campbell Street, Newtown

GROUND FLOOR

FIRST FLOOR