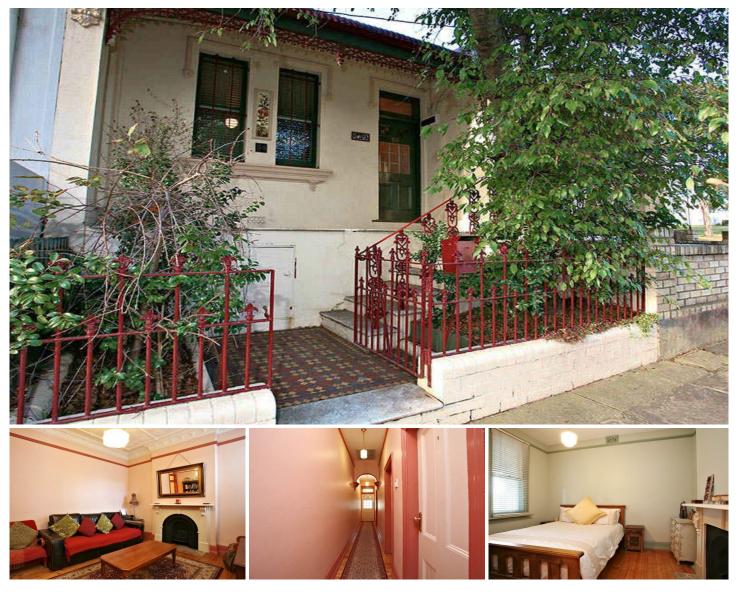

## **59 Park Road SYDENHAM NSW**

Conveniently positioned and full of sought after character features, this full brick terrace offers stylish interiors for today's living within close proximity to Sydney Central Business District.

\* Three double bedrooms - Main with fireplace and second and third bedrooms with built-ins.

\* Polished Baltic pine timber flooring throughout.

\* Cozy living area with double-glazed window for your own quiet personal time with the family.

\* Stylishly renovated timber kitchen with marble bench tops.

\* Separate dining room with French bi-fold doors, leading out to a luscious garden.

\* Renovated 3 way heritage bathroom with exposed brass plumbing and fittings and claw bathtub.

\* Original fireplaces, ornate ceilings and picture rails