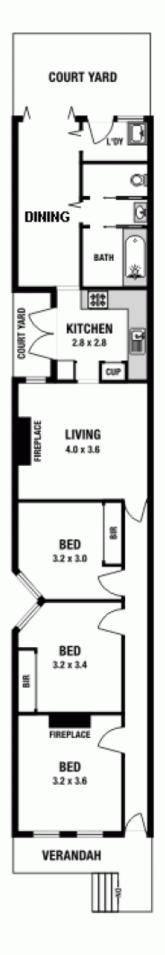

\* Three double bedrooms - Main with fireplace and second and third bedrooms with built-ins.

\* Polished Baltic pine timber flooring throughout.

\* Cozy living area with double-glazed window for your own quiet personal time with the family.

\* Stylishly renovated timber kitchen with marble bench tops.

\* Separate dining room with French bi-fold doors, leading out to a luscious garden.

\* Renovated 3 way heritage bathroom with exposed brass plumbing and fittings and claw bathtub.

## 59 Park Road, Sydenham

Please note: All stated dimensions are approximate only. Particulars given are for general information only and do not constitute any representation on the part of the vendor or agent.