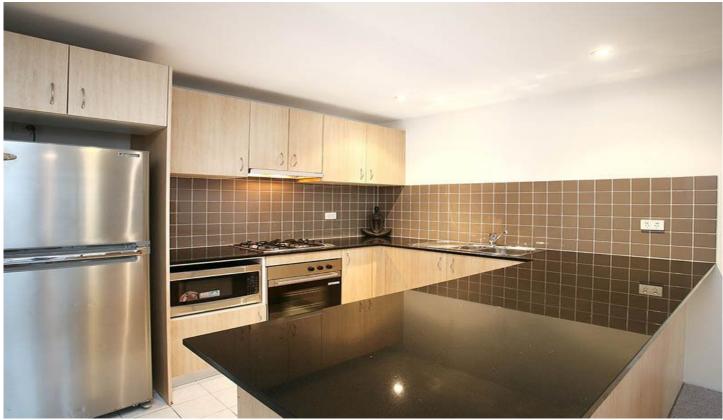

Set back to the rear of a well maintained security complex, open plan living/dining area, quality carpeting and freshly painted throughout, master bedroom with ensuite, good sized second bedroom with buit-ins in both, modern granite kitchen with stainless steel appliances/gas cooking, seperate hidden internal laundry and security parking with intercom entry.