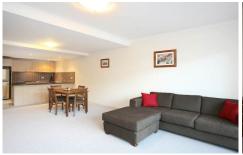

Set back to the rear of a well maintained security complex, open plan living/dining area, quality carpeting and freshly painted throughout, master bedroom with ensuite, good sized second bedroom with buit-ins in both, modern granite kitchen with stainless steel appliances/gas cooking, seperate hidden internal laundry and security parking with intercom entry.