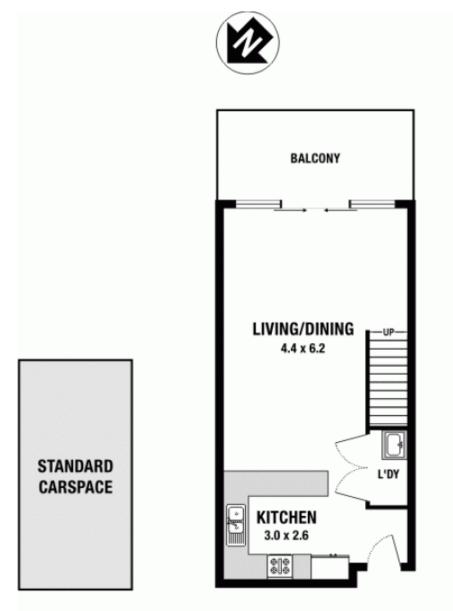

## 67/3 ERSKINEVILLE Road NEWTOWN NSW

Stylish interiors, split level with three balconies make this two bedroonm apartment the ideal choice for those looking for a superb lifestyle location.

Just a short stroll to village life and cosmopolitan King street, all at your convenience!

Set back to the rear of a well maintained security complex, open plan living/dining area, quality carpeting and freshly painted throughout, master bedroom with ensuite, good sized second bedroom with buit-ins in both, modern granite kitchen with stainless steel appliances/gas cooking, seperate hidden internal laundry and security parking with intercom entry.

Close to Erskineville Village, King street, cafes, theatres, shopping, trainline and city buses.

An opportunity to own a peice of prime realestate.

A must to inspect!

Size: 110sqm

## 2 🕒 2 🔓 1 😭

Land Size: 110 sqm

View : https://www.crystalrealty.com.au/sale/nsw/in

ner-west/newtown/residential/apartment/577

GROUND FLOOR FIRST FLOOR