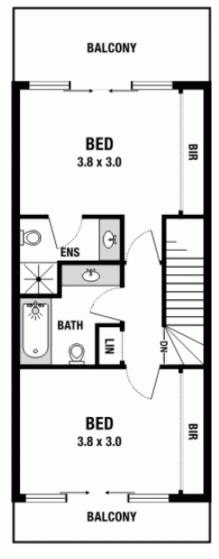

## 67/3 ERSKINEVILLE Road NEWTOWN NSW

Stylish interiors, split level with three balconies make this two bedroonm apartment the ideal choice for those looking for a superb lifestyle location.

Just a short stroll to village life and cosmopolitan King street, all at your convenience!

Set back to the rear of a well maintained security complex, open plan living/dining area, quality carpeting and freshly painted throughout, master bedroom with ensuite, good sized second bedroom with buit-ins in both, modern granite kitchen with stainless steel appliances/gas cooking, seperate hidden internal laundry and security parking with intercom entry.

Close to Erskineville Village, King street, cafes, theatres, shopping, trainline and city buses.

An opportunity to own a peice of prime realestate.

A must to inspect!

Size: 110sqm

## 2 🕒 2 🔓 1 😭

Land Size: 110 sqm

View : https://www.crystalrealty.com.au/sale/nsw/in

ner-west/newtown/residential/apartment/577

GROUND FLOOR FIRST FLOOR