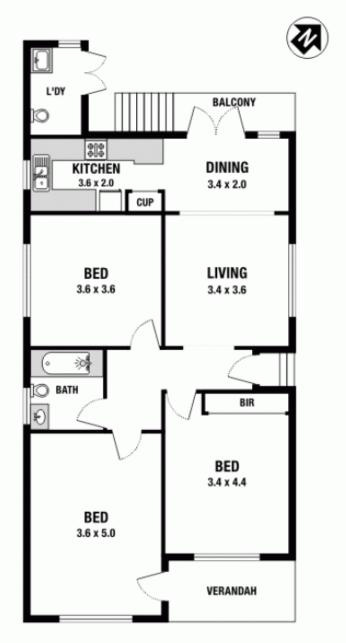

## 13 Wells Avenue TEMPE NSW

This warm and inviting double brick free standing Californian Bungalow home offers boundless space and quality features. It occupies 468sqm of land and situated in a cul-de-sac street.

- \* Open plan living and dining area with abundance of natural light
- \* Polished timber floors throughout with high ceilings
- \* Modern Kitchen with stainless steel appliances and gas cooking
- \* Spacious double bedrooms- 3 with main opening out to a private porch
- \* Updated full bathroom
- \* External laundry with WC
- \* Large outdoor undercover area for entertaining or potential work shop area
- \* Lock up garage

3 📭 1 🖺 4 🗬

Land Size: 468 sqm

View : https://www.crystalrealty.com.au/sale/nsw/in

ner-west/tempe/residential/house/5771816