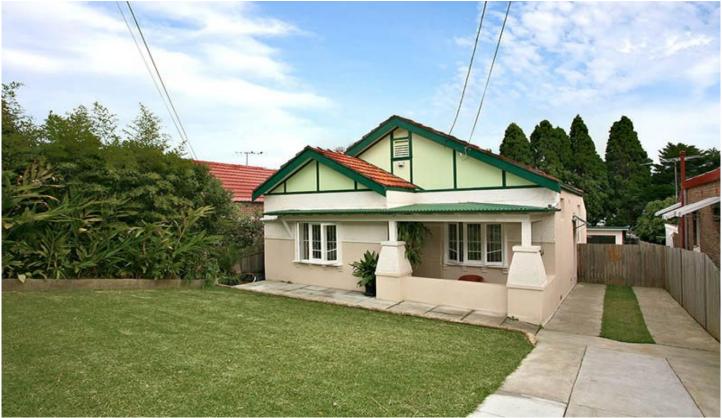

## 13 Wells Avenue TEMPE NSW

This warm and inviting double brick free standing Californian Bungalow home offers boundless space and quality features. It occupies 468sqm of land and situated in a cul-de-sac street.

- \* Open plan living and dining area with abundance of natural light
- \* Polished timber floors throughout with high ceilings
- \* Modern Kitchen with stainless steel appliances and gas cooking
- \* Spacious double bedrooms- 3 with main opening out to a private porch
- \* Updated full bathroom
- \* External laundry with WC
- \* Large outdoor undercover area for entertaining or potential work shop area
- \* Lock up garage

3 📭 1 🖺 4 🗬

Land Size: 468 sqm

View : https://www.crystalrealty.com.au/sale/nsw/in

ner-west/tempe/residential/house/5771816