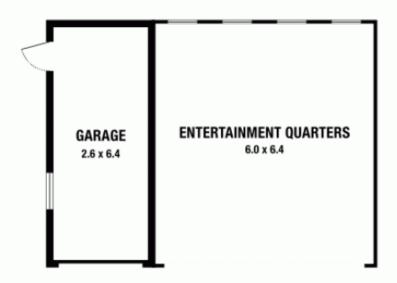

## 13 Wells Avenue TEMPE NSW

This warm and inviting double brick free standing Californian Bungalow home offers boundless space and quality features. It occupies 468sqm of land and situated in a cul-de-sac street.

- \* Open plan living and dining area with abundance of natural light
- \* Polished timber floors throughout with high ceilings
- \* Modern Kitchen with stainless steel appliances and gas cooking
- \* Spacious double bedrooms- 3 with main opening out to a private porch
- \* Updated full bathroom
- \* External laundry with WC
- \* Large outdoor undercover area for entertaining or potential work shop area
- \* Lock up garage

3 📭 1 🖺 4 🗬

Land Size: 468 sqm

View : https://www.crystalrealty.com.au/sale/nsw/in

ner-west/tempe/residential/house/5771816