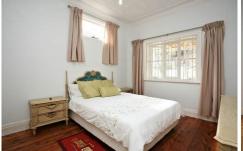

- \* Open plan living and dining area with abundance of natural light
- \* Polished timber floors throughout with high ceilings
- \* Modern Kitchen with stainless steel appliances and gas cooking
- \* Spacious double bedrooms- 3 with main opening out to a private porch
- \* Updated full bathroom
- \* External laundry with WC
- \* Large outdoor undercover area for entertaining or potential work shop area
- \* Lock up garage