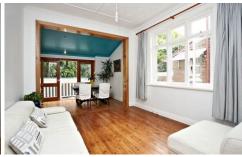

- \* Open plan living and dining area with abundance of natural light
- \* Polished timber floors throughout with high ceilings
- \* Modern Kitchen with stainless steel appliances and gas cooking
- \* Spacious double bedrooms- 3 with main opening out to a private porch
- \* Updated full bathroom
- \* External laundry with WC
- \* Large outdoor undercover area for entertaining or potential work shop area
- \* Lock up garage