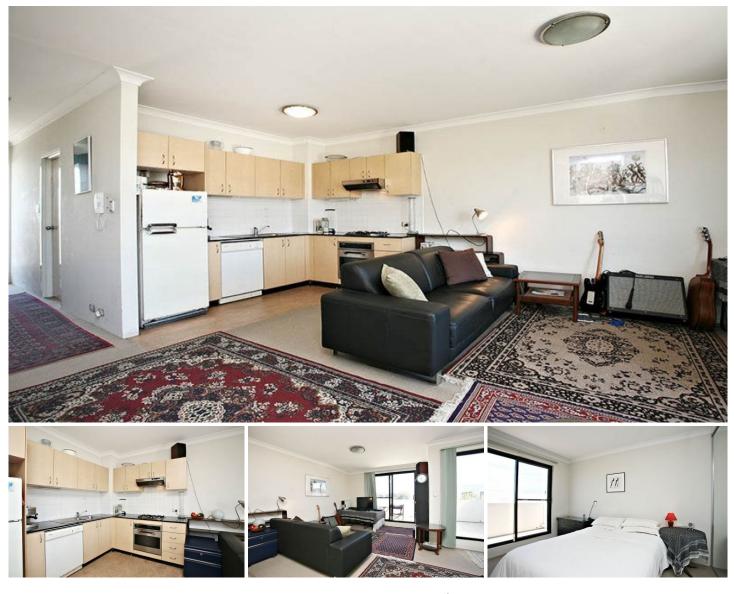

## 47/58 BELMONT Street ALEXANDRIA NSW

FABULOUS TOP FLOOR ONE BEDROOM APARTMENT CONSISTING OF TWO BALCONIES, ONE SPACIOUS AND IDEAL FOR THE ENTERTAINER.

OPEN PLAN LIVING AND DINING AREA WITH MODERN KITCHEN, GAS COOKING AND APPLIANCES.

GOOD SIZED BEDROOM WITH BUILT-IN AND LEADS OUT TO THE REAR BALCONY, MODERN FULL BATHROOM AND AN INTERNAL LAUNDRY FOR CONVENIENCE.

WELL MAINTAINED SECURITY COMPLEX WITH A LARGE COMMON AREA AND BBQ.

AN EASY STROLL TO BOTH TRAINS AND BUSES, LOCAL CAFES, PICTURESQUE PARKS AND ERSKINEVILLE VILLAGE.

PETS ARE ALLOWED (MUST BE APPROVED BY THE STRATA)

THE LOCATION IS GREAT AND BOUND TO PLEASE