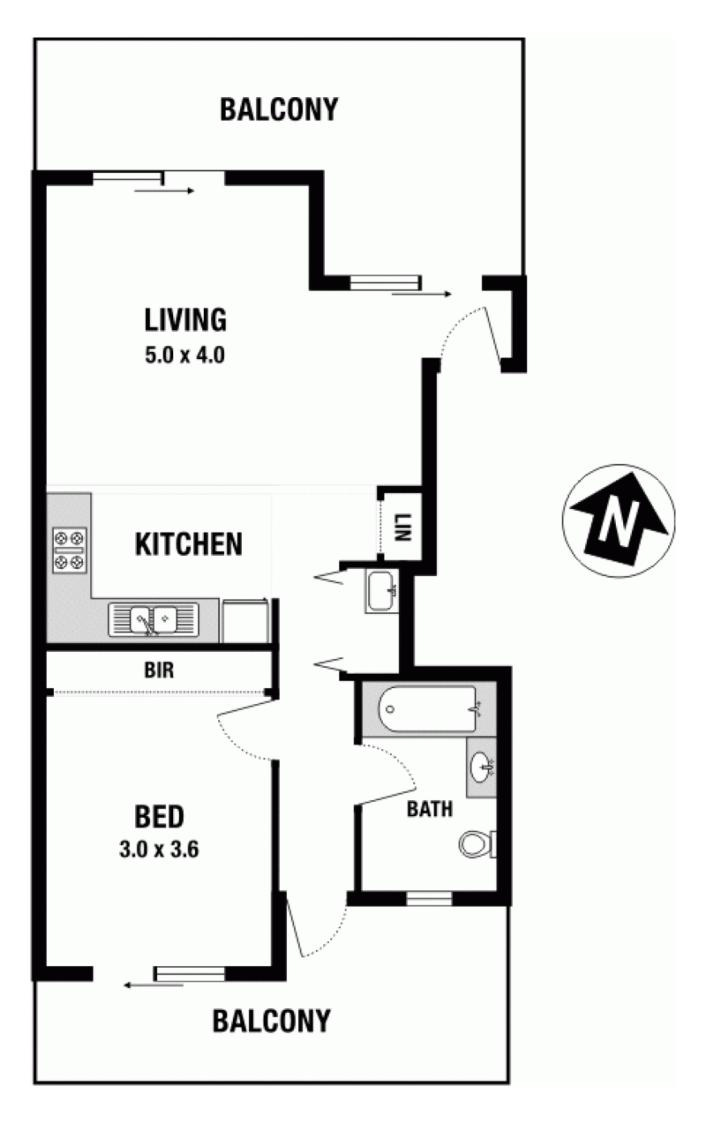

## 47/58 BELMONT Street ALEXANDRIA NSW

FABULOUS TOP FLOOR ONE BEDROOM APARTMENT CONSISTING OF TWO BALCONIES, ONE SPACIOUS AND IDEAL FOR THE ENTERTAINER.

OPEN PLAN LIVING AND DINING AREA WITH MODERN KITCHEN, GAS COOKING AND APPLIANCES.

GOOD SIZED BEDROOM WITH BUILT-IN AND LEADS OUT TO THE REAR BALCONY, MODERN FULL BATHROOM AND AN INTERNAL LAUNDRY FOR CONVENIENCE.

WELL MAINTAINED SECURITY COMPLEX WITH A LARGE COMMON AREA AND BBQ.

AN EASY STROLL TO BOTH TRAINS AND BUSES, LOCAL CAFES, PICTURESQUE PARKS AND ERSKINEVILLE VILLAGE.