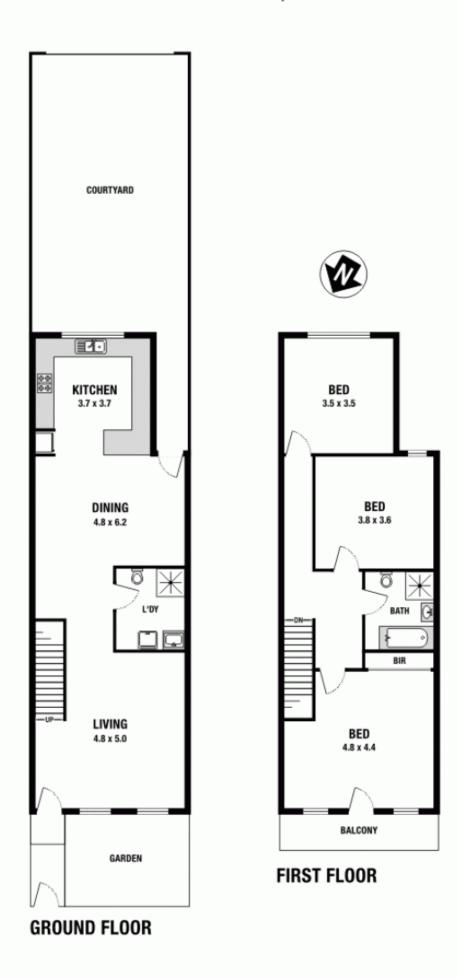

## 242 Belmont Street ALEXANDRIA NSW

Here lies an opportunity not to be missed. This two storey terrace is located in a sought after area of Alexandria and footsteps from Erskineville Village Shops.

Accomodation consists of three double bedrooms, main with a large private balcony, built-ins in two rooms, seperate lounge area, large open plan kitchen with a combined dining room, carpeted throughout, internal laundry, paved courtyard for entertaining with room for parking your car and rear lane access for your convenience.

Located close to Erskineville Village Shops, cafes, schools, public transport and CBD district.

A must to inspect for the growing family, active nesters and professionals alike!

3 📭 2 🟪 1 🗬

Land Size: 153 sqm

## 242 Belmont Street, Alexandria

Please note: All stated dimensions are approximate only. Particulars given are for general information only and do not constitute any representation on the part of the vendor or agent.