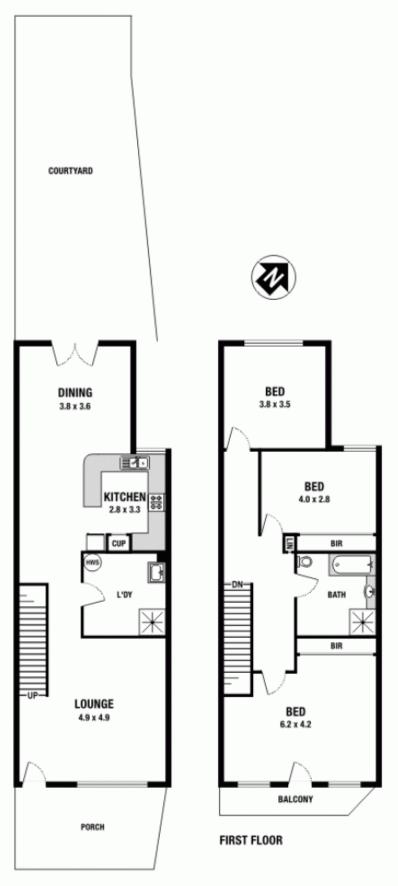

Accomodation comprises of three double bedrooms, main with built -in and with your own private balcony, seperate lounge area, large open plan kitchen with a combined dining room, carpeted throughout, internal laundry, paved courtyard those lazy weekends, room for parking your car and rear lane access for convenience.

## 61 Lawrence Street, Alexandria

GROUND FLOOR

Please note: All stated dimensions are approximate only. Particulars given are for general information only and do not constitute any representation on the part of the vendor or agent.