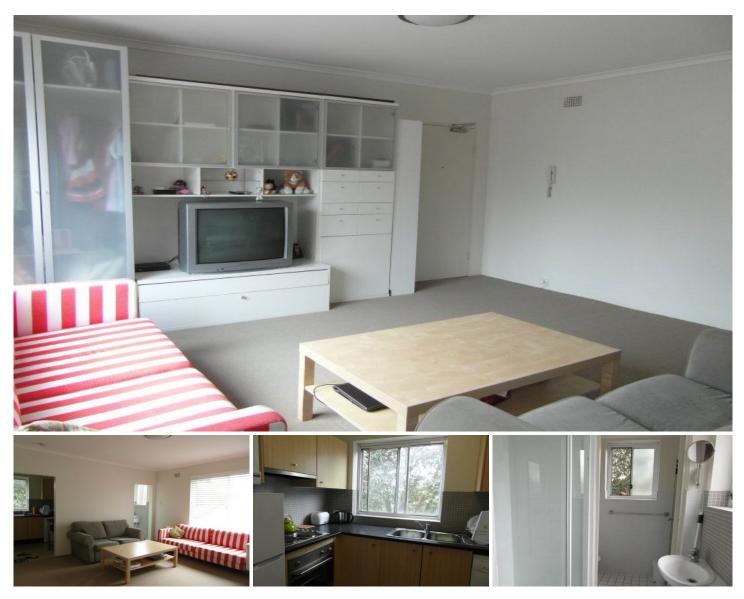

## 4/306 Edgeware Street NEWTOWN NSW

This well presented sunny studio is sure to impress the first time home buyer or astute investor.

Accomodation consists of open plan living area, entertainment unit with bult-in , carpeted throughout, seperate modern kitchen, seperate modern bathroom, abundance of natural light and a car space on title. The apartment has foxtel connections and TV digital availability. Also included with the studio is white goods such as dryer/washing machine/ fridge, a small table with two stools and a entertainment unit with a built in wardrobe.

If location is what you have been looking for, then look no further as it is close to King Street Hub, Marrickville Metro Shopping Centre, public school, transport, St Peters Station, RPA, and Sydney University. First to see will buy!