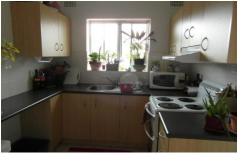

Features include an open plan living/dining area with a seperate small area for your computer desk or table, seperate modern kitchen, seperate bathroom, natural light and shared laundry for your convenience.