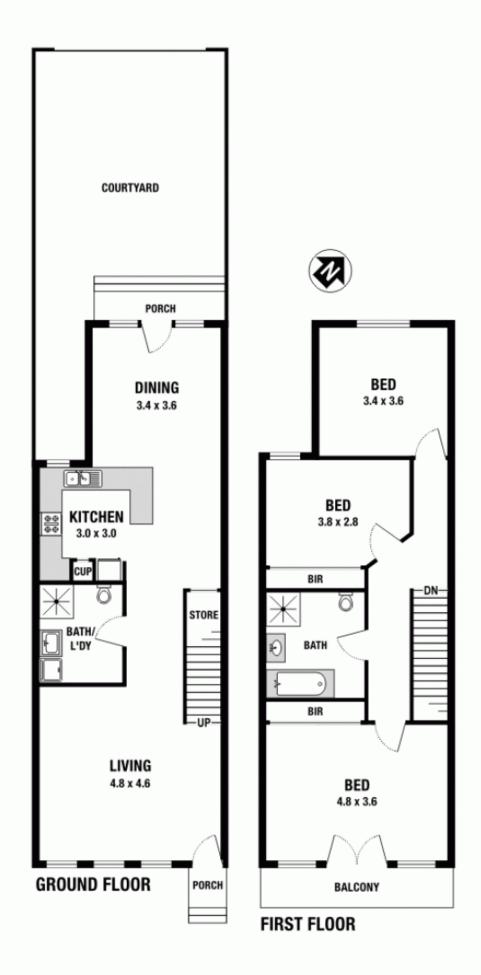

Accommodation consists of three bedrooms, main with large private balcony, built-ins in two rooms, seperate lounge area, open plan modern kitchen with a combined dining room, polished floor boards, internal laundry, paved courtyard for entertaining and parking for a car. It has rear lane access for convenience.

## 337 Belmont Street, Alexandria

Please note: All stated dimensions are approximate only. Particulars given are for general information only and do not constitute any representation on the part of the vendor or agent.