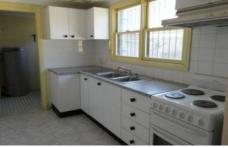

Accommodation consists of three bedrooms, main with a walk in robe, open plan living and dining area, updated kitchen and bathroom, tiled throughout, carpeted upstairs, internal laundry with access to outside, a large paved courtyard for the entertainer or growing family alike.