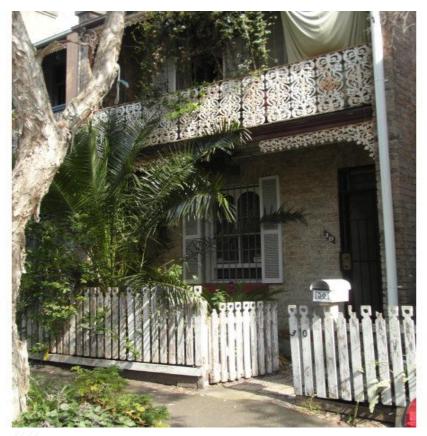

## **30 Edward Street DARLINGTON NSW**

Tucked away is this double fronted, two storey terrace in need of some T.L.C. This terrace comprises of 3 bedrooms, studio/study, eat-in-kitchen, neat & tidy bathroom and internal laundry. If also has a side passage which is enclosed for storage, a wine cellar under the house and off-street-parking. With a yard this size, your days will be spent outside in the sun under the trees. Within close proximity to the City, Transport and Universities, this property will not be around for long.