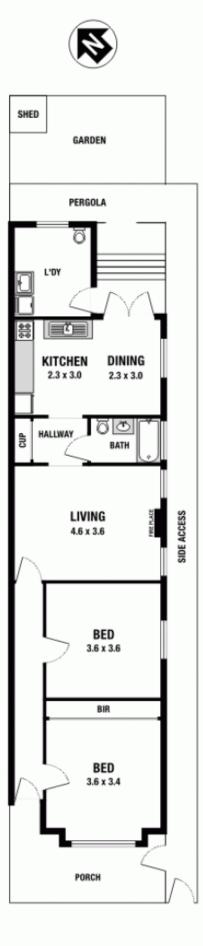

Accommodation consists of two double sized bedrooms, main with wall to wall built-in, seperate lounge room, original kitchen with combined dining, polished floorboards throughout, laundry with WC, attic storage, undercover area with private court garden which is ideal for entertaining or sit back and relax with your family and friends.

## Size: 244sqm approx

https://www.crystalrealty.com.au

## 62 Wardell Road, Petersham

Please note: All stated dimensions are approximate only. Particulars given are for general information only and do not constitute any representation on the part of the vendor or agent.