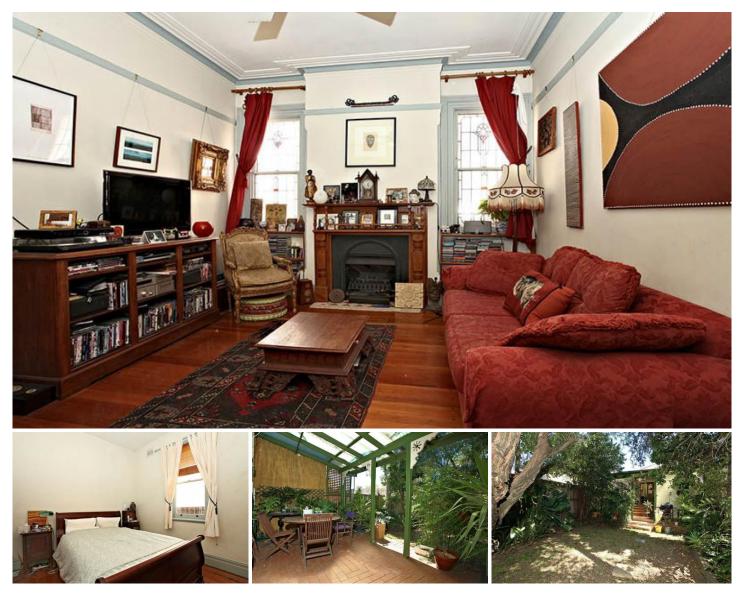

## 62 Wardell Road PETERSHAM NSW

This charming semi-detached home is ideal for the first time home buyer or serious investor wanting to capture prime real estate in the Inner west. Enjoy lifestyle and convenience at your doorstep.

Accommodation consists of two double sized bedrooms, main with wall to wall built-in, seperate lounge room, original kitchen with combined dining, polished floorboards throughout, laundry with WC, attic storage, undercover area with private court garden which is ideal for entertaining or sit back and relax with your family and friends.

Stroll to cafes, restaurants, shops, public transport, nearby Marrickville Metro, and close proximity to CBD.