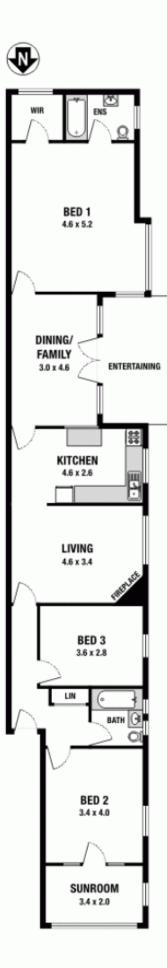

Features are:

- Three bedroom, main with a spacious sunroom for a variety of uses

- Seperate lounge room with a fireplace (needs to restored back to workable state)

- Original kitchen with internal laundry for convenience

- Large dining room opening out to French doors

- Polished floorboards throughout the apartment ( except bedrooms )

- Full bathroom with an extra ensuite in third bedroom

## 2/118 Parramatta Road, Ashfield

Please note: All stated dimensions are approximate only. Particulars given are for general information only and do not constitute any representation on the part of the vendor or agent.