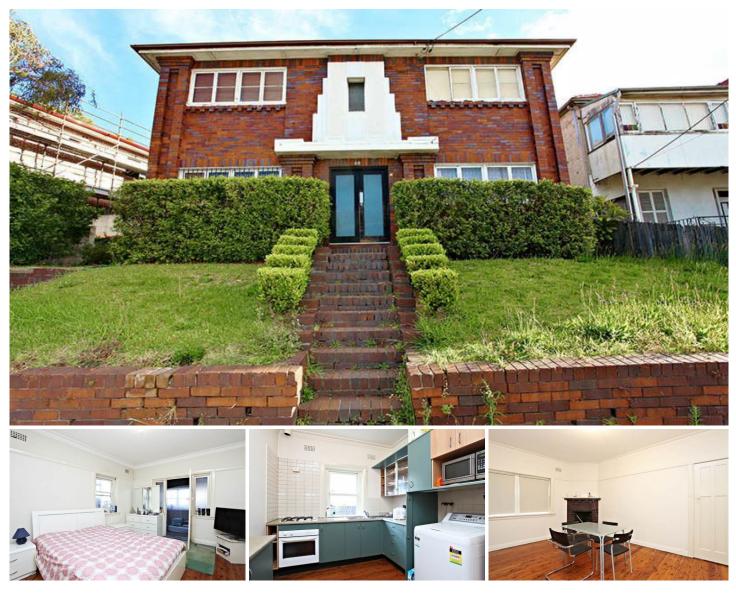

## 2/118 Parramatta Road ASHFIELD NSW

Enjoy this spacious three bedroom apartment featuring original interiors and a northerly aspect. Set back from parramatta road, it is pleasantly quiet inside and will surely impress any first time home buyer or astute investor wanting to capitalise for the future.

Features are:

- Three bedroom, main with a spacious sunroom for a variety of uses

- Seperate lounge room with a fireplace (needs to restored back to workable state)

- Original kitchen with internal laundry for convenience

- Large dining room opening out to French doors

- Polished floorboards throughout the apartment ( except bedrooms )

- Full bathroom with an extra ensuite in third bedroom