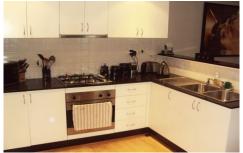

Offering built in robes, internal laundry and gas cooking this unassuming yet charming unit will delight. Be the first to view and snap it up...

Access to unit is via Ada Street.

Strata: \$585.00 pqtr Council: \$182.00 pqtr Water: \$153.00 pqtr (all approx.)