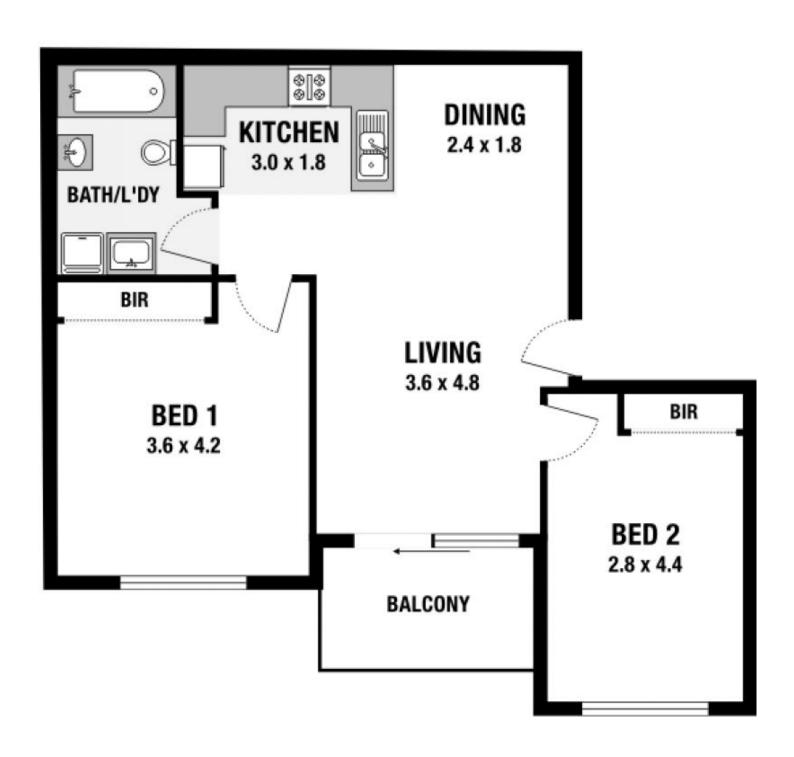

## 24/127 Railway Parade ERSKINEVILLE NSW

This well situated 2 bedroom unit is ideal for first home buyers, investors and downsizers stroll to Erskineville Village, Erskineville Station, Primary School, parks, eateries and more. Located on the middle floor in a secure complex, this well-maintained open plan unit is also whisper quiet!

Offering built in robes, internal laundry and gas cooking this unassuming yet charming unit will delight. Be the first to view and snap it up...

Access to unit is via Ada Street.

Strata: \$585.00 pqtr Council: \$182.00 pqtr Water: \$153.00 pqtr (all approx.)