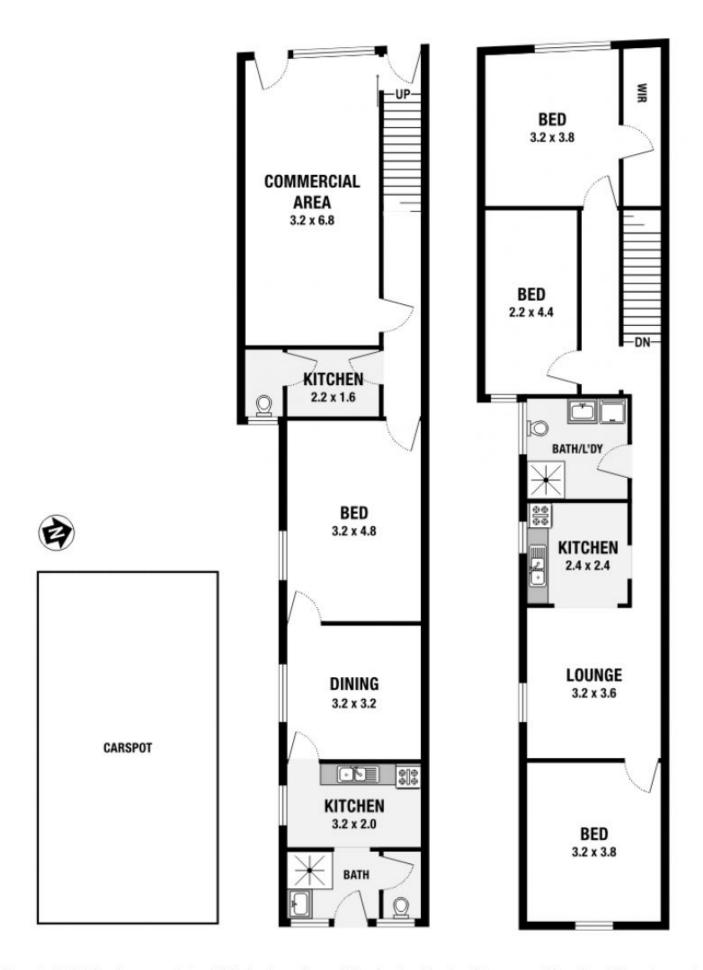

## 414 King Street NEWTOWN NSW

What an opportunity - retail shop with great exposure on the bustling King St plus 3 bedroom accommodation upstairs plus

rear lane access from Smith Lane

retail shop space with adjoining bedroom, kitchen, bathroom and storeroom

car space

approx. 147sqm of land

Inspections cancelled

Land Size: 147 sqm

View : https://www.crystalrealty.com.au/sale/nsw/in

ner-west/newtown/residential/terrace/57718

39

## 414 King Street, Newtown

Please note: All stated dimensions are approximate only. Particulars given are for general information only and do not constitute any representation on the part of the vendor or agent.