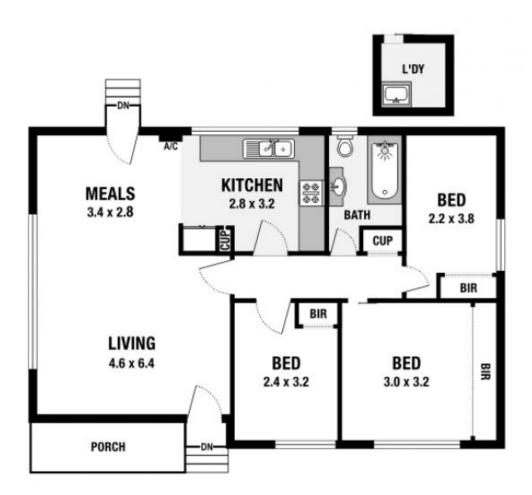

## 40 Maxwells Avenue ASHCROFT NSW

This neat 3 bedroom single level family home is set on level land of approximately 577 sqm. Ideal for young families, investors and developers (R3 zoning), it also offers:

Front and rear yards
Gas cooking
Built-in-robes in all three bedrooms
Open plan lounge, dining and kitchen
Covered porch
Pav Lehmann Oval adjacent to the property

Proximity to amenities:

750m to Ashcroft Public School, Sheriff St 800m to Ashcroft High School, Maxwells Ave 2.6Km to Westfield Liverpool, Elizabeth Drive 3 📭 1 🖺 1 🗬

Land Size: 577 sqm

View : https://www.crystalrealty.com.au/sale/nsw/li

verpool-fairfield/ashcroft/residential/house/5

771842