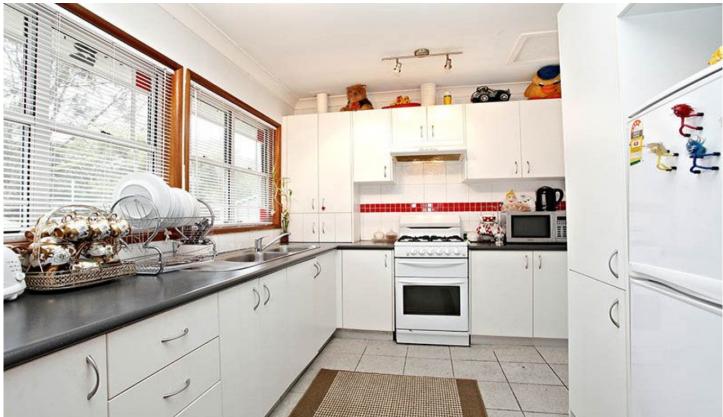

Front and rear yards
Gas cooking
Built-in-robes in all three bedrooms
Open plan lounge, dining and kitchen
Covered porch
Pav Lehmann Oval adjacent to the property

Proximity to amenities:

750m to Ashcroft Public School, Sheriff St 800m to Ashcroft High School, Maxwells Ave 2.6Km to Westfield Liverpool, Elizabeth Drive 3 📭 1 🖺 1 🗬