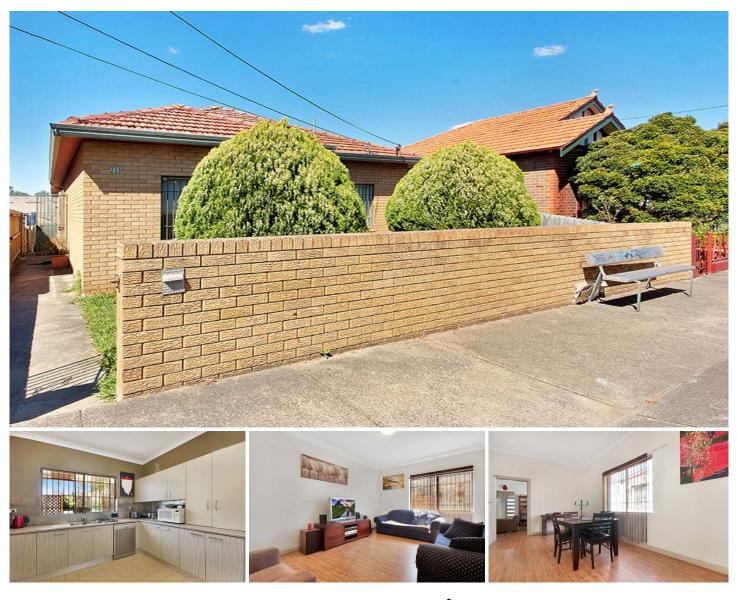

## 235 Croydon Road CROYDON NSW

This period home offers spacious interiors accented by the appealing characteristics of yesteryear including high ceilings, ornate cornices and timber fretwork. Three massive bedrooms, separate formal dining and lounge, generous modern kitchen and covered entertaining patio over a vast paved garden comprise the floor plan. Enjoy the summer months with alfresco dining. Seize the many possibilities offered by this comprehensive home as the residence is in fantastic condition with exciting scope to revision or even re-develop (STCA). Placed close to Croydon station, good schools and "The Strand" shopping precinct.

## Features

Double brick construction with front lawns and mature hedges

Generous interiors enhanced by period features and

## 3 🎮 1 🚔

Land Size : 405 sqm

View

: https://www.crystalrealty.com.au/sale/nsw/in ner-west/croydon/residential/house/577184 8