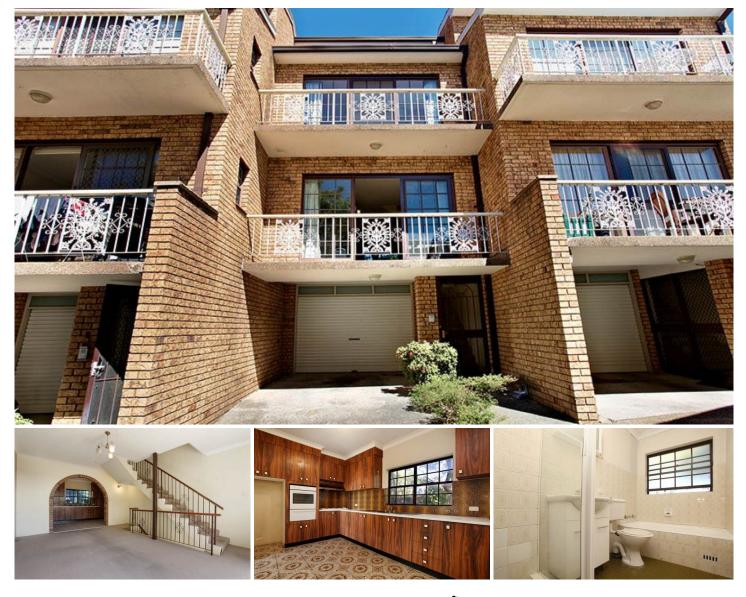

## 6/236 Johnston Street ANNANDALE NSW

What can I say. This 4 storey, thats right, 4 storey townhouse is the one you have been waiting for. A blank canvas to decorate as you wish. This property comprises of 3 bedrooms, one with built-ins, one with a balcony, one with its own storage and city views.

The 1st floor invites you to cook up a storm in its large kitchen space and entertain in the open plan living area out onto the balcony. Two balconies not enough? Enjoy your own private courtyard on the ground floor by walking through the large LUG.

Extra features include: Internal Laundry, Car space, Storage, Intercom, Two access points to complex and a short walk to Annandale shops, schools and transport.

View : https://www.crystalrealty.com.au/sale/nsw/innerwest/annandale/residential/townhouse/5771849