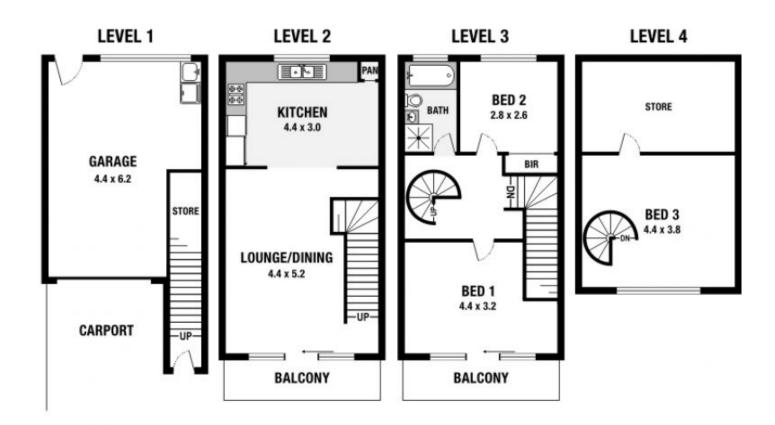

## 6/236 Johnston Street ANNANDALE NSW

What can I say. This 4 storey, thats right, 4 storey townhouse is the one you have been waiting for. A blank canvas to decorate as you wish. This property comprises of 3 bedrooms, one with built-ins, one with a balcony, one with its own storage and city views.

The 1st floor invites you to cook up a storm in its large kitchen space and entertain in the open plan living area out onto the balcony. Two balconies not enough? Enjoy your own private courtyard on the ground floor by walking through the large LUG.

## 6/236 Johnston Street, Annandale

Please note: All stated dimensions are approximate only. Particulars given are for general information only and do not constitute any representation on the part of the vendor or agent.