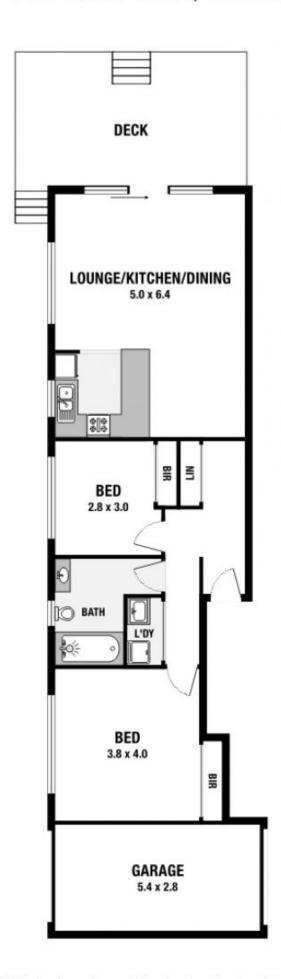

## 14/150-152 Slade Road BARDWELL PARK NSW

With its well sought after Valley position, this Villa provides a sense of home. This property provides two bedrooms with built-in robes, open plan kitchen and living areas, modern bathroom, internal laundry and a single lock-up garage.

The timber decking and well kept gardens, are perfect for entertaining.

A great home or investment, you will find this property central to shops, schools and transport.

2 📭 1 🖺 1 🗬

**View**: https://www.crystalrealty.com.au/sale/nsw/st-geor ge/bardwell-park/residential/villa/5771850